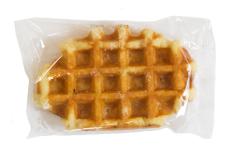

# 21591 **SWEET BELGIAN WAFFLE**

24 PCS / 3.53 OZ / 10X16

# **KEY ATTRIBUTES**

:NO PRESERVATIVES :NO ARTIFICIAL FLAVORS

:CLEAN LABEL

:CAGE-FREE EGGS

:INDIVIDUALLY WRAPPED

#### **HANDLING**

1. ALLOW FULLY BAKED PRODUCT TO THAW COMPLETELY FOR 20-30 MINUTES AT ROOM TEMPERATURE.

2. APPLY USED BY DATE AND MERCHANDISE AS DESIRED ONCE PRODUCT HAS REACHED ROOM TEMPERATURE