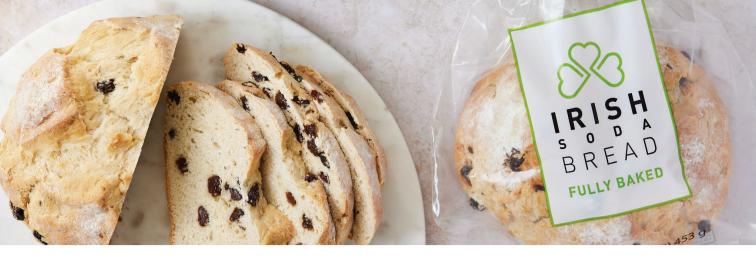

# 21643 Baked Irish Soda Bread - FDF®

Ĉ 15 u │ Ĉ 16.00 oz │ 10 x 5

<sup>2</sup>0-30′

# PRODUCT DETAIL SHEET

| DESCRIPTION                      | Baked Irish Soda Bread - FDF®    |
|----------------------------------|----------------------------------|
| ITEM CODE #                      | 21643                            |
| BRAND                            | Europastry                       |
| CASE PACK                        | 15 pcs.                          |
| UNIT WEIGHT                      | 16.00 oz (534 g)                 |
| PACK CONFIGURATION               | Bulk Pack (Retail Bags Included) |
| CASE UPC #                       | 0-76489-21643-0                  |
| CASE GTIN #                      | 500-76489-21643-5                |
| RETAIL UPC #                     | 0-76489-00510-2                  |
| NET CASE WEIGHT                  | 15.00 lbs.                       |
| GROSS CASE WEIGHT                | 16.64 lbs.                       |
| CASE CUBE                        | 1.19                             |
| CASE DIMENSIONS<br>(L x W x H)   | 15.75" x 11.75" x 11.13"         |
| BLOCK<br>(cases per layer)       | 10                               |
| TIER<br>(# of layers per pallet) | 5                                |
| FROZEN SHELF LIFE                | 270 Days                         |
| AMBIENT SHELF LIFE               | 2 Davs                           |