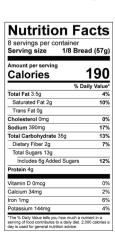

UR, NIACIN, REDUCED IRON, THIAMIN MONONITRATE, RIBOFLAVIN, ENZYMES, FOLIC ACID), WATER, ORGANIC RAISINS, SUGAR, PALM OIL, ENRICHED BLEACHED WHEAT FLOUR (WHEAT FLOUR, NIACIN, IRON, THIAMIN MONONITRATE, RIBOFLAVIN, FOLIC ACID), LEAVENING (SODIUM ALUMINUM PHOSPHATE, BAKING SODA), WHEY, DEXTROSE, NATURAL AND ARTIFICIAL FLAVORS, NONFAT DRY MILK, SALT, SODIUM STEAROYL LACTYLATE, EMULSIFIERS (SOYBEAN OIL WITH GLYCERYL-LACTO ESTERS OF FATTY ACIDS, MONO- AND DIGLYCERIDES), SODIUM CASEINATE, POTATO STARCH, CELLULOSE GUM, GUAR GUM, XANTHAN GUM, RYE FLOUR, RICE FLOUR.

CONTAINS: WHEAT, MILK.

MANUFACTURED ON EQUIPMENT THAT PROCESSES EGGS, SOY,

# **INGREDIENTS & NF**

# **\$** europastry

2001 Orville Drive N. Ronkonkoma, New York, 11779 1-800-869-6262 (ph) 631-563-6546 (fax) salesusa@europastry.com