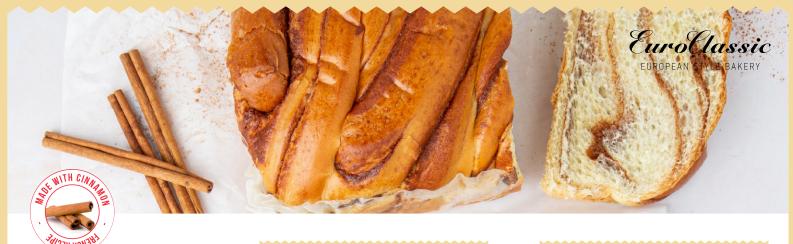

# 28052 CINNAMON BRIOCHE TWIST

12 PCS / 16.8 OZ / 6X11

# **KEY ATTRIBUTES**

:NO PRESERVATIVES

:NO ARTIFICIAL FLAVORS

:CLEAN LABEL

:MADE WITH BUTTER

:MADE WITH EGGS

# PRODUCT DETAIL SHEET

| DESCRIPTION              | CINNAMON BRIOCHE TWIST                |
|--------------------------|---------------------------------------|
| ITEM CODE #              | 28052                                 |
| CASE PACK                | 12 PCS                                |
| UNIT WEIGHT              | 16.8 OZ (476G)                        |
| PACK CONFIGURATION       | CLEAR RETAIL BAGS                     |
| CASE/EDI UPC #           | 0-76489-28052-3                       |
| CASE GTIN #              | 500-76489-28052-8                     |
| RETAIL UPC #             | Not Applicable                        |
| NET CASE WEIGHT          | 12.59 LBS                             |
| GROSS CASE WEIGHT        | 13.59 LBS                             |
| CASE CUBE                | 1.59                                  |
| CASE DIMENSIONS          | 20.37" X 16.37" X 8.25"               |
| (L X W X H)              |                                       |
| BLOCK                    | 6                                     |
| (CASES PER LAYER)        |                                       |
| TIER                     | 11                                    |
| (# OF LAYERS PER PALLET) |                                       |
| FROZEN SHELF LIFE        | 365 DAYS                              |
| THAWED SHELF LIFE        | 10 DAYS                               |
| STORAGE TEMPERATURE      | KEEP FROZEN AT 00 F                   |
| DATE CODING              | MM/DD/YYYY (CALENDAR FORMAT)          |
| KOSHER CERTIFICATION     | NON-KOSHER                            |
| COUNTRY OF ORIGIN        | USA                                   |
| ADDITIONAL ATTRIBUTES    | NO PRESERVATIVES /                    |
|                          | NO ARTIFICIAL FLAVORS / CLEAN LABEL / |
|                          | FULLY BAKED                           |