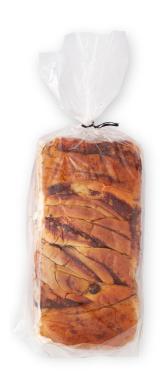

# 28052 CINNAMON BRIOCHE TWIST

12 PCS / 16.8 OZ / 6X11

# PRODUCT DETAIL SHEET

| DESCRIPTION              | CINNAMON BRIOCHE TWIST                |
|--------------------------|---------------------------------------|
| ITEM CODE #              | 28052                                 |
| CASE PACK                | 12 PCS                                |
| UNIT WEIGHT              | 16.8 OZ (476G)                        |
| PACK CONFIGURATION       | CLEAR RETAIL BAGS                     |
| CASE/EDI UPC #           | 0-76489-28052-3                       |
| CASE GTIN #              | 500-76489-28052-8                     |
| RETAIL UPC #             | Not Applicable                        |
| NET CASE WEIGHT          | 12.59 LBS                             |
| GROSS CASE WEIGHT        | 13.59 LBS                             |
| CASE CUBE                | 1.59                                  |
| CASE DIMENSIONS          | 20.37" X 16.37" X 8.25"               |
| (L X W X H)              |                                       |
| BLOCK                    | 6                                     |
| (CASES PER LAYER)        |                                       |
| TIER                     | 11                                    |
| (# OF LAYERS PER PALLET) |                                       |
| FROZEN SHELF LIFE        | 365 DAYS                              |
| THAWED SHELF LIFE        | 10 DAYS                               |
| STORAGE TEMPERATURE      | KEEP FROZEN AT 00 F                   |
| DATE CODING              | MM/DD/YYYY (CALENDAR FORMAT)          |
| KOSHER CERTIFICATION     | NON-KOSHER                            |
| COUNTRY OF ORIGIN        | USA                                   |
| ADDITIONAL ATTRIBUTES    | NO PRESERVATIVES /                    |
|                          | NO ARTIFICIAL FLAVORS / CLEAN LABEL / |
|                          | FULLY BAKED                           |