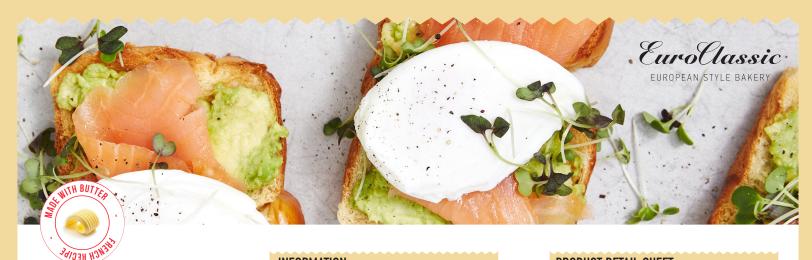

# **AUTHENTIC FRENCH BUTTER BRIOCHE**

12 PCS / 17.64 OZ / 8X7

#### **KEY ATTRIBUTES**

NO PRESERVATIVES NO ARTIFICIAL FLAVORS CLEAN LABEL CAGE-FREE EGGS SLICED MADE WITH BUTTER