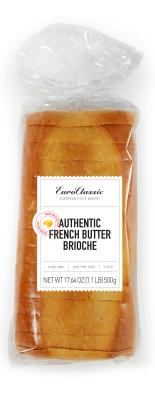

# **AUTHENTIC FRENCH BUTTER BRIOCHE**

12 PCS / 17.64 OZ / 8X7

#### **KEY ATTRIBUTES**

NO PRESERVATIVES NO ARTIFICIAL FLAVORS CLEAN LABEL CAGE-FREE EGGS SLICED MADE WITH BUTTER