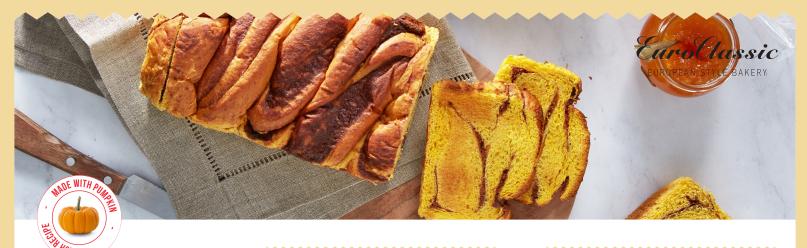

# 51815 PUMPKIN BRIOCHE TWIST

12 PCS / 16.8 OZ / 6X11

# **KEY ATTRIBUTES**

:NO PRESERVATIVES

:NO ARTIFICIAL FLAVORS

: :CLEAN LABEL

: EGGS

. :BUTTER