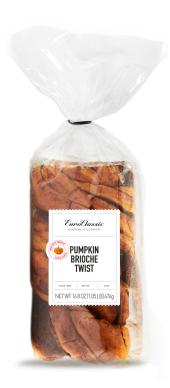

# 51815 PUMPKIN BRIOCHE TWIST

12 PCS / 16.8 OZ / 6X11

# **PRODUCT DETAIL SHEET**

| DESCRIPTION              | PUMPKIN BRIOCHE TWIST            |
|--------------------------|----------------------------------|
| ITEM CODE #              | 51815                            |
| CASE PACK                | 12 PCS                           |
| UNIT WEIGHT              | 16.8 OZ (476G)                   |
| PACK CONFIGURATION       | RETAIL LABELED BAGS              |
| CASE/EDI UPC #           | 0-76489-51815-2                  |
| CASE GTIN #              | 500-76489-51815-7                |
| RETAIL UPC #             | 8-91071-00181-8                  |
| NET CASE WEIGHT          | 12.60 LBS                        |
| GROSS CASE WEIGHT        | 14.37 LBS                        |
| CASE CUBE                | 1.59                             |
| CASE DIMENSIONS          | 20.37" X 16.37" X 8.25"          |
| (L X W X H)              |                                  |
| BLOCK                    | 6                                |
| (CASES PER LAYER)        |                                  |
| TIER                     | 11                               |
| (# OF LAYERS PER PALLET) |                                  |
| FROZEN SHELF LIFE        | 365 DAYS                         |
| THAWED SHELF LIFE        | 10 DAYS                          |
| STORAGE TEMPERATURE      | KEEP FROZEN AT 00 F              |
| DATE CODING              | MMM/DD/YYYY [CALENDAR FORMAT]    |
| KOSHER CERTIFICATION     | NON-KOSHER                       |
| COUNTRY OF ORIGIN        | USA                              |
| ADDITIONAL ATTRIBUTES    | FULLY BAKED / NO PRESERVATIVES / |
|                          | NO ARTIFICIAL FLAVORS /          |
|                          | CLEAN LABEL / MADE WITH BUTTER   |
|                          |                                  |