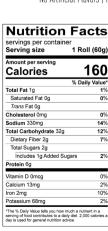

#### **INGREDIENTS & NF**

INGREDIENTS: ENRICHED WHEAT FLOUR (WHEAT FLOUR, NIACIN, REDUCED IRON, THIAMIN MONONITRATE, RIBOFLAVIN, ENZYMES, FOLIC ACID), WATER, YEAST, SALT, SUGAR, SOYBEAN OIL, WHEAT GLUTEN, DOUGH CONDITIONERS (DATEM, MONO- AND DIGLYCERIDES, ASCORBIC ACID, ENZYMES, L-CYSTEINE), POTATO STARCH, NATURAL FLAVOR, GUAR GUM, XANTHAN GUM, RYE FLOUR.

CONTAINS: WHEAT.

MANUFACTURED ON EQUIPMENT THAT PROCESSES MILK, EGGS, SOY.