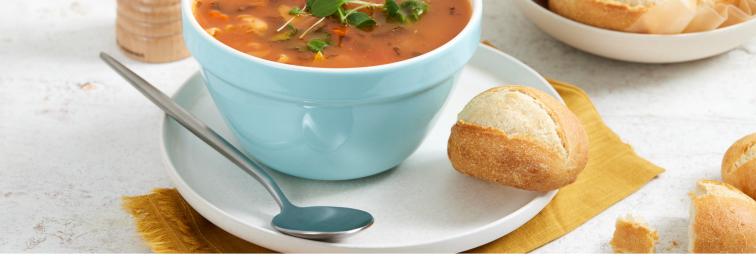

# 672 Chicago Rolls - FDF®

240 u | △ 2.5 oz | ≡ 10x5 8-12 hr | ° F 390° F | \$\$\$ 14-16.

### **HANDLING**

- 1 Pan as 5x5 on a channel pan and place on covered rack in cooler overnight (not to exceed 12 hours).
- 7 From cooler, place in proof box at 110 degrees F and 90% humidity. Proof to twice their frozen size.
- Remove from proof box, seed if desired. let stand 5 minutes score one cut down center of product. Place in oven at 390 degrees F with steam. Bake for approximately 14-16 minutes, until golden brown. (If steam is not available, water wash before placing in oven.)
- 4 Remove from oven. Cool completely before packaging.