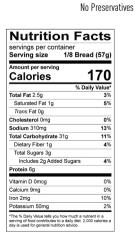

|
| TIER<br>(# of layers per pallet) | 5                                                              |
| FROZEN SHELF LIFE                | 120 Days                                                       |
| AMBIENT SHELF LIFE               | 2 Days                                                         |
| STORAGE TEMPERATURE              | Keep Frozen at 0° F                                            |
| DATE CODING                      | Production and Best Use By Dates<br>Calendar Format – MM/DD/YY |
| KOSHER CERTIFICATION             | OU-Pareve                                                      |

### INGREDIENTS & NF

# **\$** europastry

2001 Orville Drive N. Ronkonkoma, New York, 11779 1-800-869-6262 (ph) 631-563-6546 (fax) salesusa@europastry.com



COUNTRY OF ORIGIN U.S.A.

ADDITIONAL ATTRIBUTES Frozen Unbaked Bread | No Artificial Flavors