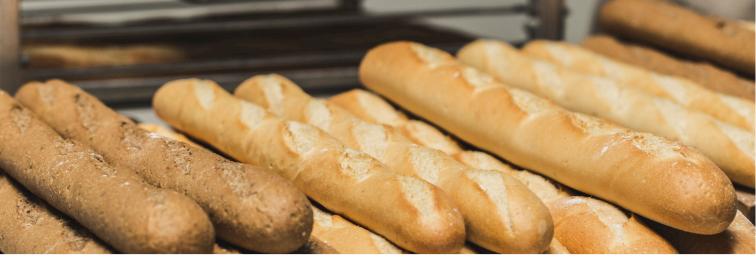

## 7420 Large French Bread - CL

## HANDLING

- Pan as illustrated and place in rack in cooler overnight (not to exceed 12 hours).
- From cooler, let rest for 5 minutes, then stretch to length of pan. Place in proof box at 110°F and 90% humidity. Proof to 2-1/2 times their frozen size.
- Remove from proof box, seed if desired, score with 4 angled cuts. Place in oven at 400°F with desired amount of steam. Bake approximately 25-30 minutes. If steam is not available, water wash before placing in oven
- 4 Remove from oven. Cool completely before packaging.