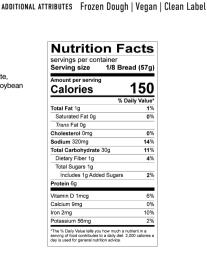

#### **INGREDIENTS & NF**

INGREDIENTS: Enriched Wheat Flour (Wheat Flour, Niacin, Reduced Iron, Thiamin Mononitrate, Riboflavin, Enzymes, Folic Acid), Water, Yeast, Salt, Sugar, Cellulose Gum, Soybear Oil, Dextrose, Malted Barley Flour, Enzymes, Ascorbic Acid, Rye Flour.

Contains Wheat.

Manufactured On Equipment That Processes Milk, Eggs, Soy, Sesame.