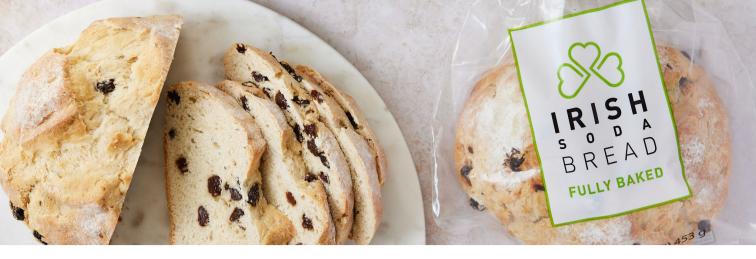

# 91643 Fully Baked Irish Soda Bread

Ĉ 15 u │ Ĉ 16.00 oz │ 10 x 7

<sup>2</sup>0-30′

# PRODUCT DETAIL SHEET

Fully Baked Irish Soda Bread

91643 ITEM CODE # BRAND Europastry CASE PACK 15 pcs. 16.00 oz (534 g) UNIT WEIGHT

DESCRIPTION

PACK CONFIGURATION Bulk Pack (Retail Bags Included)

0-76489-91643-9

COUNTRY OF ORIGIN

ADDITIONAL ATTRIBUTES Fully Baked | No Preservatives | Retail Bags Included