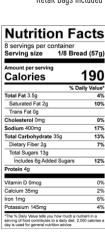

## **INGREDIENTS & NF**

INGREDIENTS: ENRICHED WHEAT FLOUR (WHEAT FLOUR, NIACIN, REDUCED IRON, THIAMIN MONONITRATE, RIBOFLAVIN, ENZYMES, FOLIC ACID), WATER, ORGANIC RAISINS, SUGAR, PALM OIL, ENRICHED BLEACHED WHEAT FLOUR (WHEAT FLOUR, NIACIN, IRON, THIAMIN MONONITRATE, RIBOFLAVIN, FOLIC ACID), LEAVENING (SODIUM ALUMINUM PHOSPHATE, BAKING SODA), WHEY, DEXTROSE, NATURAL AND ARTIFICIAL FLAVORS, NONFAT DRY MILK, SALT, SODIUM STEAROYL LACTYLATE, EMULSIFIERS (SOYBEAN OIL WITH GLYCERYL-LACTO ESTERS OF FATTY ACIDS, MONO- AND DIGLYCERIDES). SODIUM CASEINATE, CELLULOSE GUM, RYE FLOUR, RICE FLOUR

CONTAINS: WHEAT, MILK.

MANUFACTURED ON EQUIPMENT THAT PROCESSES EGGS, SOY, SESAME.