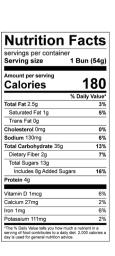

INGREDIENTS: ENRICHED WHEAT FLOUR (WHEAT FLOUR, NIACIN, REDUCED IRON, THIAMIN MONONITRATE, RÌBOFLAVIN, ENZYMES, FOLIC ACID), WATER, ORGANIC RAISINS, SUGAR, YEAST, ORANGE PEEL, PALM OIL, GLUCOSE SYRUP, SALT, CELLULOSE GUM, DEXTROSE, INVERT SUGAR, MALTED BARLEY FLOUR, CITRIC ACID, RED 40, YELLOW 5, BLUE 1, NATURAL FLAVORS, ENZYMES, SOYBEAN OIL, ASCORBIC ACID, RYE FLOUR.

CONTAINS: WHEAT.

INGREDIENTS & NF

MANUFACTURED ON EQUIPMENT THAT PROCESSES MILK, EGGS, SOY.

| CASE PACK                        | 200 pcs.                |
|----------------------------------|-------------------------|
| UNIT WEIGHT                      | 2.25 oz                 |
| PACK CONFIGURATION               | Bulk Pack               |
| CASE UPC #                       | 0-76489-02241-3         |
| CASE GTIN #                      | 500-76489-02241-8       |
| RETAIL UPC #                     | Not applicable          |
| NET CASE WEIGHT                  | 28.13 lbs.              |
| GROSS CASE WEIGHT                | 29.22 lbs.              |
| CASE CUBE                        | 0.80                    |
| CASE DIMENSIONS<br>(L x W x H)   | 15.75" x 11.75" x 7.50" |
| BLOCK<br>(cases per layer)       | 10                      |
| TIER<br>(# of layers per pallet) | 7                       |
| FROZEN SHELF LIFE                | 90 days                 |
| AMBIENT SHELF LIFE               | 2 days                  |
| STORAGE TEMPERATURE              | Keep Frozen at 0° F     |
|                                  |                         |