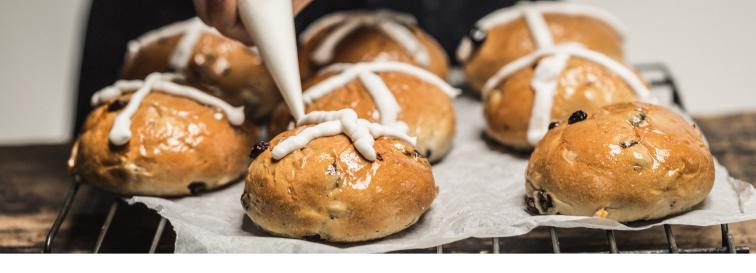

### 2241 Large Hot Cross Buns

200 u | △ 2.25oz | == 10x7 ∞ 20-30' | ° F 340-350° F | \$\$\$ 15-18'

#### **HANDLING**

- 1 Pan as illustrated. Thaw on a covered rack in an cooler overnight (not to exceed 12 hours.)
- **2** From cooler, place in a proof box at 110°F and 90% humidity. Proof to 2 1/2 times frozen size.
- Remove from proof box. Place in oven at 350°F. Bake for approximately 15 - 18 minutes, until golden brown.
- 4 Remove from oven. Wash with honey glaze. Cool completely and striped with white icing if desired.