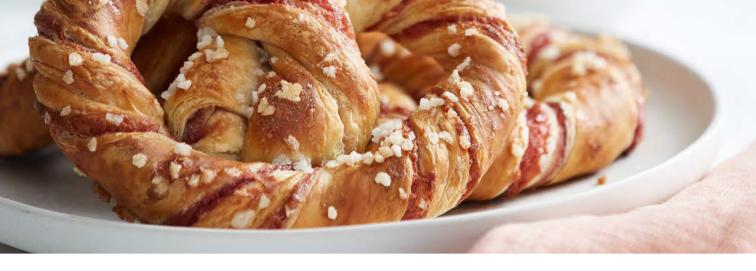

## 42531 Raspberry Bretzel Pastry

32 u | △ 4.41 oz | ≡ 10x14 5 45-50° | °F 375° F | 555 19-20°

## **HANDLING**

- (For best results do not thaw in the cooler overnight).
- Thaw the product completely for 45-50 minutes on the floor.
- 3 Preheat the rack oven to 400 °F (considering the heat loss when the rack oven is opened)
- A Place the pastry into the preheated oven when the rack temperature is 375 °F. Bake for approximately 19-20 minutes until golden brown for best results.
- 5 Remove from the oven. Optional: drizzle with chocolate icing or powdered sugar.
- 6 Cool completely before packaging.