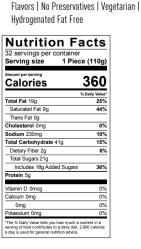

ADDITIONAL ATTRIBUTES

#### **INGREDIENTS & NF**

**INGREDIENTS:** RASPBERRY FILLING (RASPBERRIES, SUGAR, WATER, TAPIOCA STARCH, FRUIT AND VEGETABLE CONCENTRATE (RADISH, APPLE, BLACK CURRANT, SAFFLOWER OIL, LEMON), NATURAL FLAVOR, ANTIOXIDANT (ASCORBIC ACID), THICKENER (GELLAN GUM), ACIDITY REGULATORS (CITRIC ACID, TRISODIUM CITRATE)), VEGETABLE OIL SPREAD (PALM FAT, WATER, VEGETABLE OILS (SCYBEAN OIL, SUNFLOWER OIL), EMULSIFIER (MONO- AND DIGLYCERIDES), CITRIC ACID, BETA-CAROTENE COLORI), WHEAT FLOUR, WATER, SUGAR, EGGS, WHEY (MILK), WHEAT GLUTEN, YEAST, FOOD STARCH-MODIFIED, DOUGH CONDITIONER (ASCORBIC ACID), SUNFLOWER OIL, SALT, THICKENERS (SODIUM ALGINATE, GUAR GUM, XANTHAN GUM), PEA PROTEIN ISOLATE, ANTICAKING AGENT (SILICON DIOXIDE), GLUCOSE SYRUP, WHEY (MILK), DEXTROSE, MALTODEXTRIN, CORN STARCH.