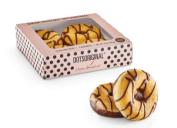

### INFORMATION

86578 COCOA HAZELNUT DOTSORIGINAL® CL - 4 COUNT

10.00 oz

### PRODUCT DETAIL SHEET

ITEM CODE # 86578

DESCRIPTION

BRAND Europastry | DOTS ORIGINAL

Cocoa Hazelnut DotsOriginal® - 4 Count

CASE PACK 72 (18 boxes of 4 pcs.)

**UNIT WEIGHT** 2.50oz each I 10oz (283g) Box of 4) PACK CONFIGURATION Retail-Ready Labeled Box with Film