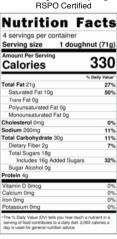

### **INGREDIENTS & NF**

INGREDIENTS: WHEAT FLOUR, SUGAR, VEGETABLE FAT (PALM, PALM KERNEL AND COCONUT FAT), WATER, VEGETABLE OILS (CANOLA, PALM AND SUNFLOWER OILS), LOWFAT COCOA PROCESSED WITH ALKALI, WHEY (MILK), YEAST, DEXTROSE, MILK, HAZELNUT PASTE SOY FLOUR, LEAVENING (DISODIUM DIPHOSPHATE, BAKING SODA), SALT, EMULSIFIERS (SUNFLOWER LECITHIN, MONO- AND DIGLYCERIDES), NATURAL FLAVORS, DOUGH CONDITIONER (ASCORBIC ACID), BETA-CAROTENE COLOR