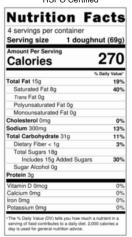

## **INGREDIENTS & NF**

INGREDIENTS: WHEAT FLOUR, WATER, SUGAR, VEGETABLE FAT (PALM, PALM KERNEL AND COCONUT FAT), SUNFLOWER OIL, WHEY (MILK), CORN STARCH, TAPIOCA STARCH, YEAST, DEXTROSE, LACTOSE, MILK, SALT SOY FLOUR, LEAVENING (DISODIUM DIPHOSPHATE, BAKING SODA), EMULSIFIERS (MONO- AND DIGLYCERIDES, SOY LECITHIN, SUNFLOWER LECITHIN), SKIM MILK, NATURAL FLAVORS (MILK), CARBOXYMETHYLCELLULOSE, CITRIC ACID, CARAMEL COLOR BETA-CAROTENE COLOR, DOUGH CONDITIONER (ASCORBIC ACID)

CONTAINS: WHEAT, MILK, SOY, TREE NUTS (COCONUT).

MAY CONTAIN TRACES OF: EGGS, OTHER TREE NUTS.