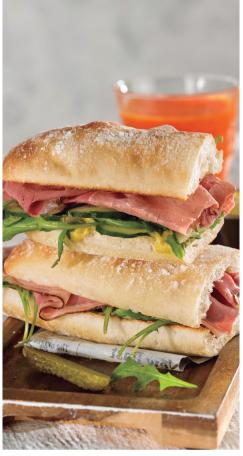

FLOUR

+
WATER

+
SOURDOUGH
+
OLIVE OIL

NO ADDITIVES · 100% NATURAL INGREDIENTS

Always fresh from the oven

Serving your bread just right is key to success.

This fully baked bread is perfect when toasted, giving it a light texture and a crunchy crust.