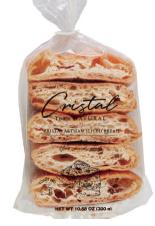

Follow our recommendations.

TOASTER

Ready in 1-2 minutes

65847 CRISTAL ARTISAN SLICED BREAD

115 pcs (23 packs of 5) 8x6 / 20-30' Thaw / **4.92 in.** 

65847 CRISTAL BURGER BUN 4 COUNT

72 pcs (18 packs of 4) / 2.29 oz 8x7 / 20-30' Thaw / **4.13 In** 