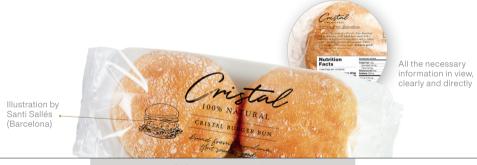

Taste Cristal 100% Natural Bread and feel the Barcelona sounds from the artist Santi Sallés. @santisalles

Barcelona's flavors all in one bread

65478 CRISTAL BAGEL BUN 4 COUNT

60 pcs (15 packs of 4) / 1.94 oz 8x7 / 20-30' Thaw / **4.33 In** 

83769 CRISTAL SANDWICH ROLL

48 pcs (24 packs of 2) / 11.99 oz 8x6 / 20-30' Thaw / **4.33 in** 

RETAIL READY