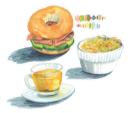

## A new bread that aims a new style to your recipes.

The Cristal Bread recipe is here to defy the rules of bread as we know it.

Its almost non-existent crumb is open, with large air pockets;

its crust is very thin yet extremely crispy.

FLOUR

+
WATER

+
SOURDOUGH
+
OLIVE OIL

NO ADDITIVES · 100% NATURAL INGREDIENTS

Always fresh from the oven

Serving your bread just right is key to success.

This fully baked bread is perfect when toasted, giving it a light texture and a crunchy crust.