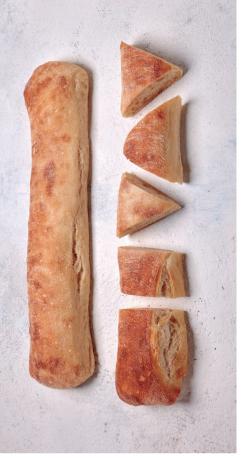

82251 LONG CIABATTA CRISTAL BREAD 12 u / 13.76 oz. / 5x7

12 u / 13.76 oz. / 5x7 15-20' Thaw / **19.69 In.** 

63441 CRISTAL SANDWICH ROLL SLICED

48 u / 3.00 oz. / 5x11 40-50' Thaw / **9.1 In.** 

**ROLLS**35 u / 5.11 oz. / 5x9 / 20-30' Thaw
390-400°F / 7-9' Oven / **19.68 In**.