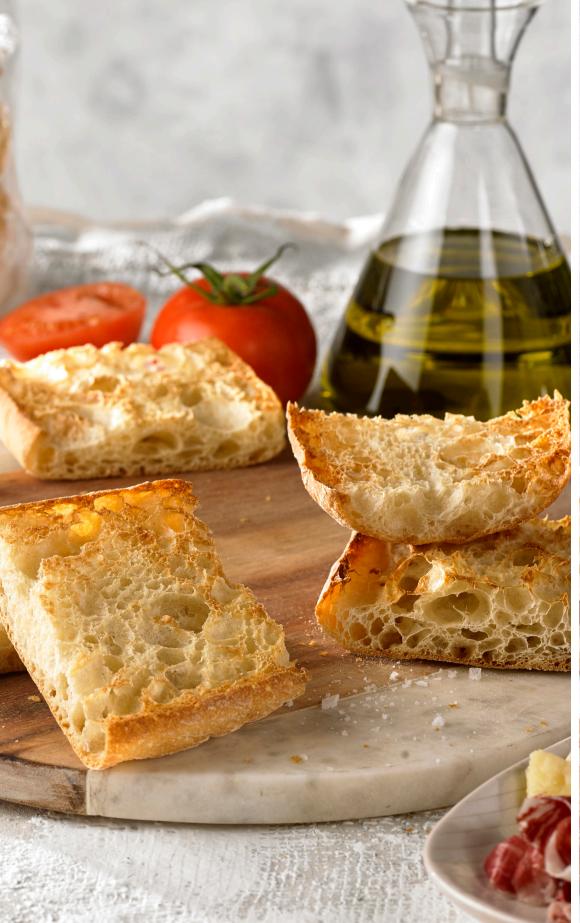

## A new bread that aims a new style to your recipes.

The Cristal Bread recipe is here to defy the rules of bread as we know it.

Its almost non-existent crumb is open, with large air pockets;

its crust is very thin yet extremely crispy.

FLOUR

+
WATER

+
SOURDOUGH
+
OLIVE OIL

NO ADDITIVES · 100% NATURAL INGREDIENTS

Always fresh from the oven

Serving your bread just right is key to success.

This fully baked bread is perfect when toasted, giving it a light texture and a crunchy crust.