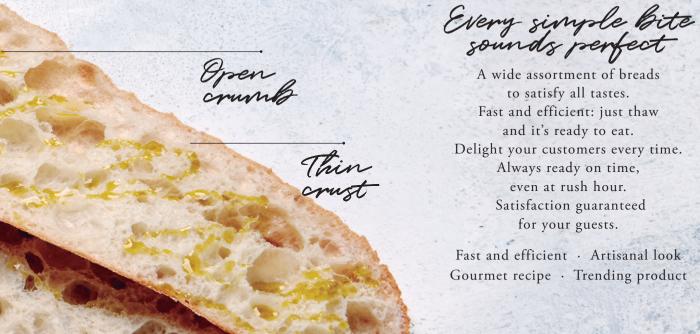

## A new bread that aims a new style to your recipes.

The Cristal Bread recipe is here to defy the rules of bread as we know it.

Its almost non-existent crumb is open, with large air pockets;

its crust is very thin yet extremely crispy.

FLOUR

+
WATER

+
SOURDOUGH
+
OLIVE OIL

NO ADDITIVES · 100% NATURAL INGREDIENTS

Always fresh from the oven

Serving your bread just right is key to success.

This fully baked bread is perfect when toasted, giving it a light texture and a crunchy crust.