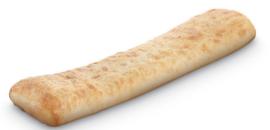

82251 LONG CIABATTA CRISTAL BREAD 12 u / 13.76 oz. / 5x7

12 u / 13.76 oz. / 5x7 15-20' Thaw / **19.69 In.** 

63441 CRISTAL SANDWICH ROLL SLICED

48 u / 3.00 oz. / 5x11 40-50' Thaw / **9.1 In.** 

**ROLLS**35 u / 5.11 oz. / 5x9 / 20-30' Thaw
390-400°F / 7-9' Oven / **19.68 In**.