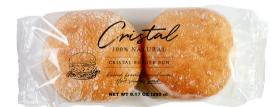

Follow our recommendations.

TOASTER

Ready in 1-2 minutes

65847 CRISTAL ARTISAN SLICED BREAD

115 pcs (23 packs of 5) 8x6 / 20-30' Thaw / **4.92 in.** 

65847 CRISTAL BURGER BUN 4 COUNT

72 pcs (18 packs of 4) / 2.29 oz 8x7 / 20-30' Thaw / **4.13 In** 