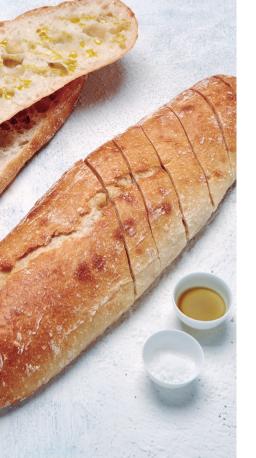

**\$** europastry

Pristal

100% NATURAL

Bread from Barcelona,

that sounds good

Fresh, light, crunchy and mediterranean.

The best expression of a lifestyle "from Barcelona," full of character. Freshly baked bread made with a selection of high quality ingredients and no added sugar.\* Made by talented and passionate bakers with an authentic artisan recipe.

## A new bread that aims a new style to your recipes.

The Cristal Bread recipe is here to defy the rules of bread as we know it.

Its almost non-existent crumb is open, with large air pockets;

its crust is very thin yet extremely crispy.

FLOUR

+
WATER

+
SOURDOUGH
+
OLIVE OIL

NO ADDITIVES · 100% NATURAL INGREDIENTS

Always fresh from the oven

Serving your bread just right is key to success.

This fully baked bread is perfect when toasted, giving it a light texture and a crunchy crust.