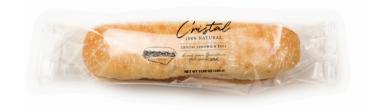

**\$** europastry

Pristal

100% NATURAL

Bread from Barcelona,

that sounds good

Fresh, light, crunchy and mediterranean.

The best expression of a lifestyle "from Barcelona," full of character. Freshly baked bread made with a selection of high quality ingredients and no added sugar.\* Made by talented and passionate bakers with an authentic artisan recipe.

Follow our recommendations.

TOASTER

Ready in 1-2 minutes

65847 CRISTAL ARTISAN SLICED BREAD

115 pcs (23 packs of 5) 8x6 / 20-30' Thaw / **4.92 in.** 

65847 CRISTAL BURGER BUN 4 COUNT

72 pcs (18 packs of 4) / 2.29 oz 8x7 / 20-30' Thaw / **4.13 In** 