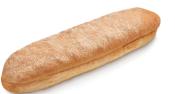

65478 CRISTAL BAGEL BUN 4 COUNT

60 pcs (15 packs of 4) / 1.94 oz 8x7 / 20-30' Thaw / **4.33 In** 

83769 CRISTAL SANDWICH ROLL

48 pcs (24 packs of 2) / 11.99 oz 8x6 / 20-30' Thaw / **4.33 in** 

RETAIL READY