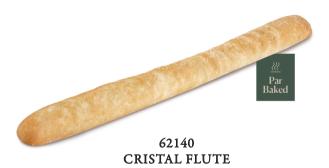

82251 LONG CIABATTA CRISTAL BREAD 12 u / 13.76 oz. / 5x7

12 u / 13.76 oz. / 5x7 15-20' Thaw / **19.69 In.** 

63441 CRISTAL SANDWICH ROLL SLICED

48 u / 3.00 oz. / 5x11 40-50' Thaw / **9.1 In.** 

**ROLLS**35 u / 5.11 oz. / 5x9 / 20-30' Thaw
390-400°F / 7-9' Oven / **19.68 In**.