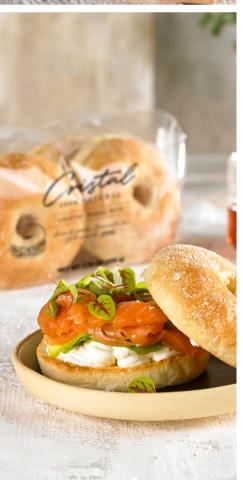

**\$** europastry

Pristal

100% NATURAL

Bread from Barcelona,

that sounds good

Fresh, light, crunchy and mediterranean.

The best expression of a lifestyle "from Barcelona," full of character. Freshly baked bread made with a selection of high quality ingredients and no added sugar.\* Made by talented and passionate bakers with an authentic artisan recipe.

## A new bread that aims a new style to your recipes.

The Cristal Bread recipe is here to defy the rules of bread as we know it.

Its almost non-existent crumb is open, with large air pockets;

its crust is very thin yet extremely crispy.

FLOUR

+
WATER

+
SOURDOUGH
+
OLIVE OIL

NO ADDITIVES · 100% NATURAL INGREDIENTS

Always fresh from the oven

Serving your bread just right is key to success.

This fully baked bread is perfect when toasted, giving it a light texture and a crunchy crust.