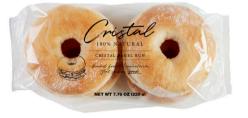

65478 CRISTAL BAGEL BUN 4 COUNT

60 pcs (15 packs of 4) / 1.94 oz 8x7 / 20-30' Thaw / **4.33 In** 

83769 CRISTAL SANDWICH ROLL

48 pcs (24 packs of 2) / 11.99 oz 8x6 / 20-30' Thaw / **4.33 in** 

RETAIL READY