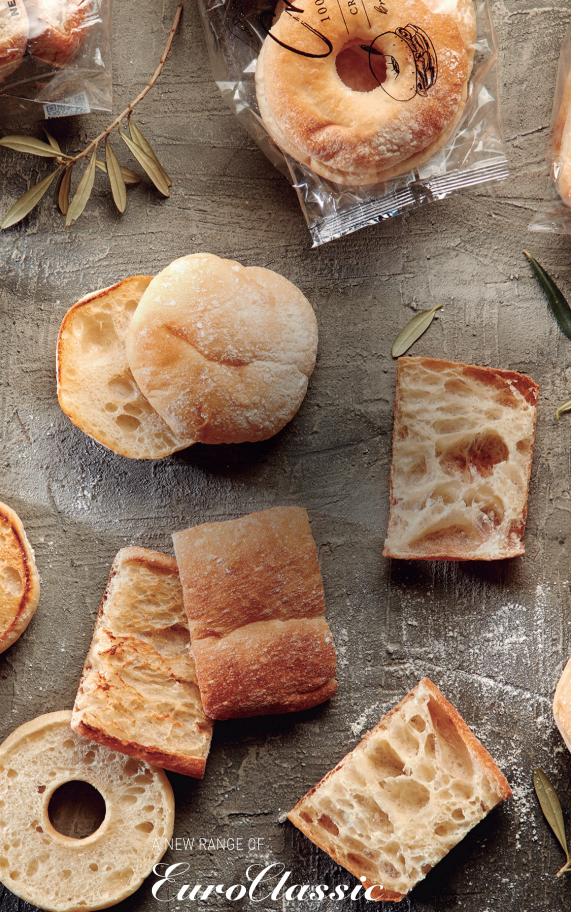

**\$** europastry

Pristal

100% NATURAL

Bread from Barcelona,

that sounds good

Fresh, light, crunchy and mediterranean.

The best expression of a lifestyle "from Barcelona," full of character. Freshly baked bread made with a selection of high quality ingredients and no added sugar.\* Made by talented and passionate bakers with an authentic artisan recipe.

Taste Cristal 100% Natural Bread and feel the Barcelona sounds from the artist Santi Sallés. @santisalles

Barcelona's flavors all in one bread