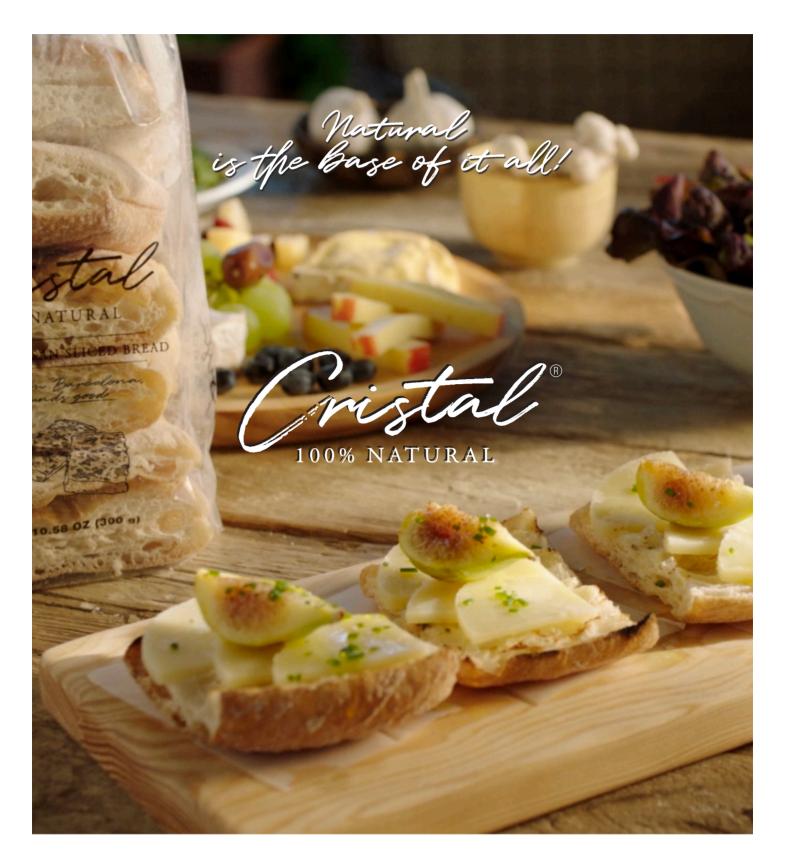

**\$** europastry

Pristal

100% NATURAL

Bread from Barcelona,

that sounds good

Fresh, light, crunchy and mediterranean.

The best expression of a lifestyle "from Barcelona," full of character. Freshly baked bread made with a selection of high quality ingredients and no added sugar.\* Made by talented and passionate bakers with an authentic artisan recipe.

## A new bread that aims a new style to your recipes.

The Cristal Bread recipe is here to defy the rules of bread as we know it.

Its almost non-existent crumb is open, with large air pockets;

its crust is very thin yet extremely crispy.

FLOUR

+
WATER

+
SOURDOUGH
+
OLIVE OIL

NO ADDITIVES · 100% NATURAL INGREDIENTS

Always fresh from the oven

Serving your bread just right is key to success.

This fully baked bread is perfect when toasted, giving it a light texture and a crunchy crust.