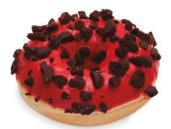

#### 61175 **RED COOKIE CRUMBLES DOTS ORIGINAL®**

<sup>3</sup> 36 U | <sup>3</sup> 2.1 0Z | ≡ 10 X13 | <sup>3</sup> 15-20'

Cheesecake-flavored coating topped with Chocolate cookie crumbles.