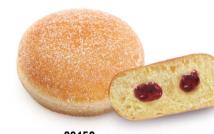

90159 JELLY FILLED BALLDOTS ORIGINAL® <sup>3</sup> 36 U | <sup>3</sup> 3.1 0Z | ⊞ 10 X11 | <sup>3</sup> 20-30'

A delicious filled donut coated with sweet granulated sugar and filled with an irresistible raspberry jelly.