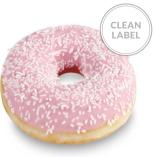

#### DOTSORIGINAL® RETAIL-READY

**86576 PINK DOTSORIGINAL® 4 COUNT** 18P X 4 U | 8.46 0Z |5 X12

86577 WHITE DRIZZLE DOTSORIGINAL® - 4 COUNT 18P X 4 U | 10.58 02 |5 X12