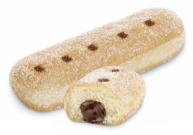

#### 62810 COCOA & HAZELNUT FILLED LONGDOTS ORIGINAL®

💍 24 U | 🛆 3.52 OZ | 🇮 10 X 15 | 🐱 20-40'

Soft dough in long format, filled with cocoa hazelnut cream, and topped with real granulated sugar.

From a French mother and an American father.