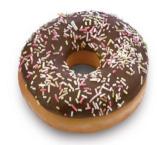

#### DOTSORIGINAL® RETAIL-READY

**86576 PINK DOTSORIGINAL® 4 COUNT** 18P X 4 U | 8.46 0Z |5 X12

86577 WHITE DRIZZLE DOTSORIGINAL® - 4 COUNT 18P X 4 U | 10.58 02 |5 X12