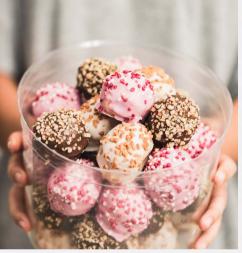

#### VARIET

( (

With 200+ varieties worldwide, we offer one of the most extensive ranges on the market.

## 64235

PINK POPDOTS **ORIGINAL®** 

💍 88 U | 🛆 0.74 OZ | 🗮 10 X 16 | 💀 15-20' Their attractive coating, with strawberry and cream-flavored sprinkles, are irresistible.