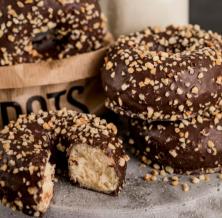

Our new PopDots Original® has a creamy chocolate interior and fluffy dough decorated with icing sugar.

COCOA & HAZELNUT **POPDOTS ORIGINAL®** <sup>3</sup>∂ 88 U | <sup>3</sup>∩ 0.63 0Z | ≡ 10 X16 | <sup>3</sup>√0 15-20' Dressed in an elegant cocoa coating sprinkled with roasted hazelnut bits.

#### TRIPLE CHOCOLATE FILLED POPDOTS ORIGINAL®

💍 88 U | 🛆 0.81 0Z' | 🇮 10 X16 | 🐱 15-20'

Filled with cocoa cream and covered with chocolate; almost like a chocolate truffle. Decorated with a trifecta of milk, white, and dark chocolate bits.