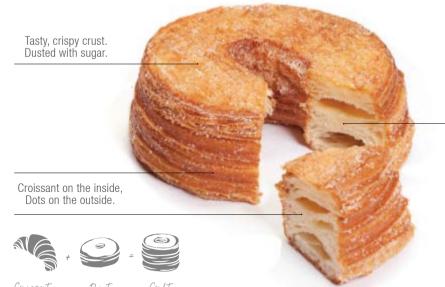

Laminated dough, as light & flaky as a croissant.

#### 69231 SUGAR-COATED CRODOTS ORIGINAL®

💍 24 U | 🛆 2.82 OZ | 🗮 10 X 15 | 💀 15-20'

Authentic puff pastry made with margarine. Tender, smooth texture. Crunchy, tasty crust. Dusted with sugar.