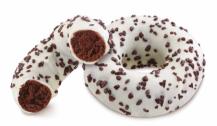

83084

SPRINKLED COCOA DOTS ORIGINAL®

COCOA & HAZELNUT DOTS ORIGINAL® <sup>36</sup> 36 U <sup>1</sup> <sup>3</sup> 2.26 0Z <sup>1</sup> ≡ 10 X 16 <sup>1</sup> <sup>∞</sup> 15-20<sup>7</sup> Dipped in cocoa and topped with hazelnut bits.