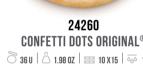

**CONFETTI DOTS ORIGINAL®** <sup>3</sup> 36 U | <sup>△</sup> 1.98 0Z | ≡ 10 X 15 | <sup>∞</sup> 15-20'

sugar sprinkles.

Dipped in white icing and topped with pastel-colored