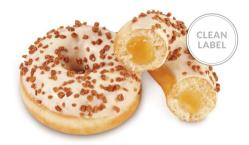

#### 68765 APPLE FILLED DOTS ORIGINAL®

<sup>36</sup> 36 U | <sup>2</sup>/<sub>0</sub> 2.61 0Z | ≡ 10 X 15 0 20-25' Filled with apple jam and have a white icing coating, topped with small pieces of jelly apple bits! An irresistable, fruity flavor and beautiful decoration..