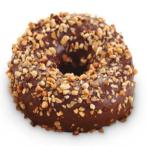

#### **86578** Cocoa hazelnut Dotsoriginal® - 4 count

18P X 4 U | 10.58 OZ |5 X12

**86579** Caramel Flavored Dotsoriginal® - 4 count

18P X 4 U | 11.31 OZ |5 X12

83084

SPRINKLED COCOA DOTS ORIGINAL®

COCOA & HAZELNUT DOTS ORIGINAL® <sup>36</sup> 36 U <sup>1</sup> <sup>3</sup> 2.26 0Z <sup>1</sup> ≡ 10 X 16 <sup>1</sup> <sup>∞</sup> 15-20<sup>7</sup> Dipped in cocoa and topped with hazelnut bits.