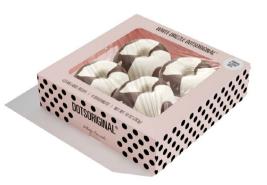

#### DOTSORIGINAL® RETAIL-READY

**86576 PINK DOTSORIGINAL® 4 COUNT** 18P X 4 U | 8.46 0Z |5 X12

86577 WHITE DRIZZLE DOTSORIGINAL® - 4 COUNT 18P X 4 U | 10.58 02 |5 X12