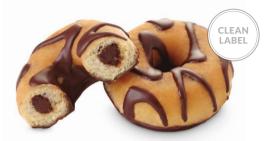

82919 COCOA & HAZELNUT FILLED DOTS ORIGINAL® 💍 36 U | 🛆 2.65 OZ | 🗮 10 X 15 | 💀 20-25'

> Filled with European-style cocoa & hazelnut cream, drizzled with delicate cocoa stripes.