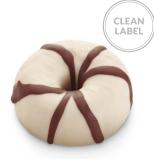

#### TRIPLE CHOCOLATE FILLED POPDOTS ORIGINAL®

💍 88 U | 🛆 0.81 0Z' | 🇮 10 X16 | 🐱 15-20'

Filled with cocoa cream and covered with chocolate; almost like a chocolate truffle. Decorated with a trifecta of milk, white, and dark chocolate bits.