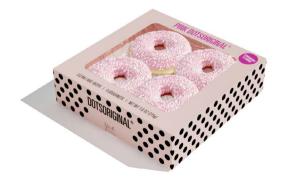

#### DOTSORIGINAL® RETAIL-READY

**86576 PINK DOTSORIGINAL® 4 COUNT** 18P X 4 U | 8.46 0Z |5 X12

86577 WHITE DRIZZLE DOTSORIGINAL® - 4 COUNT 18P X 4 U | 10.58 02 |5 X12