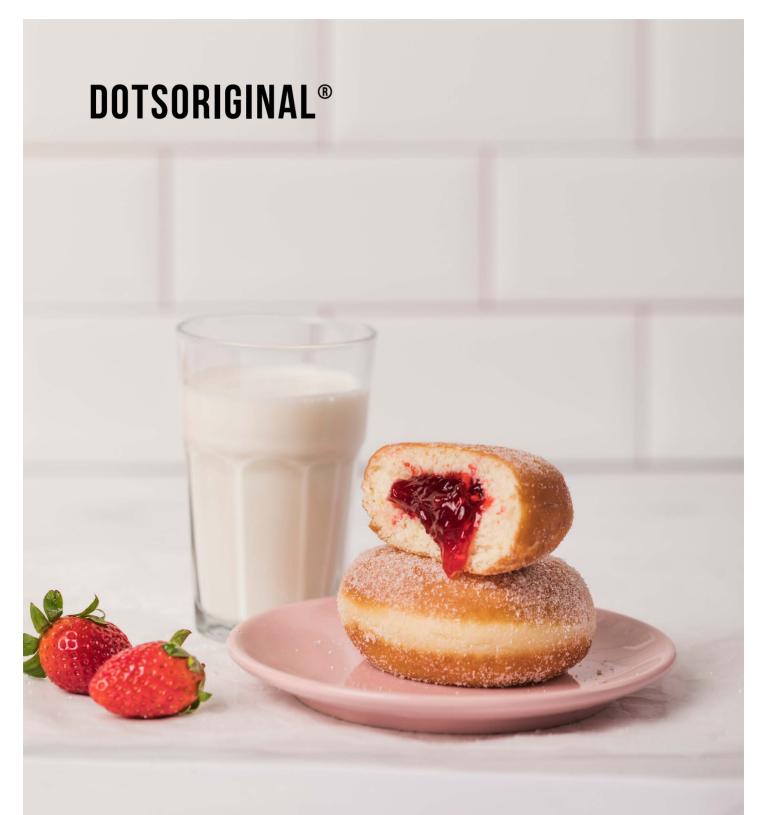

90159 JELLY FILLED BALLDOTS ORIGINAL® <sup>3</sup> 36 U | <sup>3</sup> 3.1 0Z | ⊞ 10 X11 | <sup>3</sup> 20-30'

A delicious filled donut coated with sweet granulated sugar and filled with an irresistible raspberry jelly.