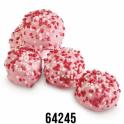

## 64235

PINK POPDOTS **ORIGINAL®** 

💍 88 U | 🛆 0.74 OZ | 🗮 10 X 16 | 💀 15-20' Their attractive coating, with strawberry and cream-flavored sprinkles, are irresistible.