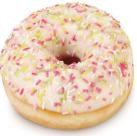

#### DOTSORIGINAL® RETAIL-READY

**86576 PINK DOTSORIGINAL® 4 COUNT** 18P X 4 U | 8.46 0Z |5 X12

86577 WHITE DRIZZLE DOTSORIGINAL® - 4 COUNT 18P X 4 U | 10.58 02 |5 X12