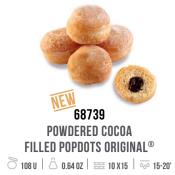

most extensive ranges on the market.

### 2.5 MILLION

Over 2.5 million units are produced daily using the latest technology.

**INTERNATIONAL** We operate in over 75 countries.



#### DOTSORIGINAL® RETAIL-READY



**86576 PINK DOTSORIGINAL® 4 COUNT** 18P X 4 U | 8.46 0Z |5 X12



86577 WHITE DRIZZLE DOTSORIGINAL® - 4 COUNT 18P X 4 U | 10.58 02 |5 X12

## STORE TO THE TABLE. BREAKFAST FOR ALL



#### **86578** Cocoa hazelnut Dotsoriginal® - 4 count

18P X 4 U | 10.58 OZ |5 X12



**86579** Caramel Flavored Dotsoriginal® - 4 count

18P X 4 U | 11.31 OZ |5 X12

## DOTSORIGINAL®





WHITE CARAMEL FLAVORED POPDOTS ORIGINAL® 💍 88 U | 🛆 0.78 OZ | 🗮 10 X 16 | 💀 15-20' These PopDots Original<sup>®</sup> are truly a eye-catcher with its layer of white icing and crunchy caramel flavored topping.



Our new PopDots Original® has a creamy chocolate interior and fluffy dough decorated with icing sugar.





COCOA & HAZELNUT **POPDOTS ORIGINAL®** <sup>3</sup>∂ 88 U | <sup>3</sup>∩ 0.63 0Z | ≡ 10 X16 | <sup>3</sup>√0 15-20' Dressed in an elegant cocoa coating sprinkled with roasted hazelnut bits.

#### 64220 COCOA POPDOTS ORIGINAL®

💍 100 U | 🛆 0.56 OZ | 🇮 10 X16 | 🐱 15-20' Soft, spongy PopDots Original® coated with cocoa.

## 64235



PINK POPDOTS **ORIGINAL®** 

💍 88 U | 🛆 0.74 OZ | 🗮 10 X 16 | 💀 15-20' Their attractive coating, with strawberry and cream-flavored sprinkles, are irresistible.



#### TRIPLE CHOCOLATE FILLED POPDOTS ORIGINAL®

💍 88 U | 🛆 0.81 0Z' | 🇮 10 X16 | 🐱 15-20'

Filled with cocoa cream and covered with chocolate; almost like a chocolate truffle. Decorated with a