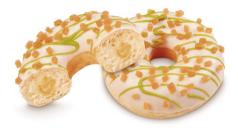

#### 86153 CARAMEL FLAVORED FILLED DOTS ORIGINAL®

<sup>36</sup> 36 U | <sup>3</sup> 2.57 0Z | ≡ 10 X 16 | ∞ 20-25'

Unique filled Dots with a creamy caramel-flavored filling. The white icing on top is highlighted with a crunchy caramel-flavored topping.