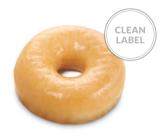

#### 85151 **GLAZED DOTS ORIGINAL®**

<sup>36</sup> 36 U | <sup>△</sup> 1.83 0Z | ≡ 10 X15 | <sup>∞</sup> 15-20'

The classic with glazed sugar on top.