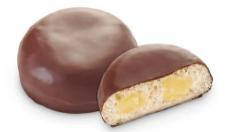

## RETAIL-READY DOTS ORIGINAL®

READY TO SELL JUST THAW AND SERVE

A VARIETY OF ATTRACTIVE TOPPINGS PAIRED WITH SMOOTH COATINGS OF CHOCOLATE OR ICING.

FILLED DOTS ORIGINAL®

RICH FILLING FLAVORS TO CHOOSE FROM: CARAMEL, CREAMY COCOA, AND MORE