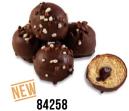

#### TRIPLE CHOCOLATE FILLED POPDOTS ORIGINAL®

💍 88 U | 🛆 0.81 0Z' | 🇮 10 X16 | 🐱 15-20'

Filled with cocoa cream and covered with chocolate; almost like a chocolate truffle. Decorated with a trifecta of milk, white, and dark chocolate bits.