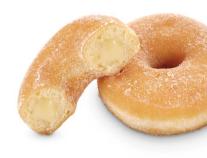

#### 61293 CUSTARD FLAVORED FILLED SUGARED DOTS ORIGINAL®

<sup>3</sup> 36 U | <sup>△</sup> 2.47 0Z | ≡ 10 X 16 | <sup>∞</sup> 20-25'

Soft dough, custard-flavored cream, topped with real granulated sugar.