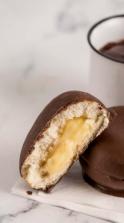

82919 COCOA & HAZELNUT FILLED DOTS ORIGINAL® 💍 36 U | 🛆 2.65 OZ | 🗮 10 X 15 | 💀 20-25'

> Filled with European-style cocoa & hazelnut cream, drizzled with delicate cocoa stripes.

#### 86153 CARAMEL FLAVORED FILLED DOTS ORIGINAL®

<sup>36</sup> 36 U | <sup>3</sup> 2.57 0Z | ≡ 10 X 16 | ∞ 20-25'

Unique filled Dots with a creamy caramel-flavored filling. The white icing on top is highlighted with a crunchy caramel-flavored topping.