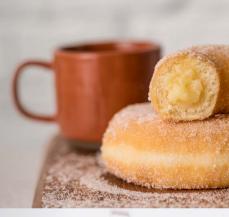

#### CLASSIC DOTS ORIGINAL®

THE ORIGINAL STYLE YOU KNOW AND LOVE, MADE WITH AUTHENTIC SUGAR AND COCOA.

#### 61293 CUSTARD FLAVORED FILLED SUGARED DOTS ORIGINAL®

<sup>3</sup> 36 U | <sup>△</sup> 2.47 0Z | ≡ 10 X 16 | <sup>∞</sup> 20-25'

Soft dough, custard-flavored cream, topped with real granulated sugar.