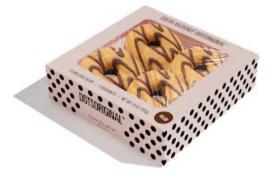

#### **86578** Cocoa hazelnut Dotsoriginal® - 4 count

18P X 4 U | 10.58 OZ |5 X12

**86579** Caramel Flavored Dotsoriginal® - 4 count

18P X 4 U | 11.31 OZ |5 X12