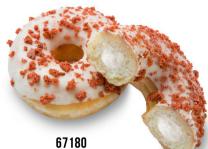

#### 61175 **RED COOKIE CRUMBLES DOTS ORIGINAL®**

<sup>3</sup> 36 U | <sup>3</sup> 2.1 0Z | ≡ 10 X13 | <sup>3</sup> 15-20'

Cheesecake-flavored coating topped with Chocolate cookie crumbles.