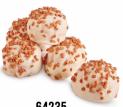

## 64235

PINK POPDOTS **ORIGINAL®** 

💍 88 U | 🛆 0.74 OZ | 🗮 10 X 16 | 💀 15-20' Their attractive coating, with strawberry and cream-flavored sprinkles, are irresistible.