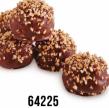

Our new PopDots Original® has a creamy chocolate interior and fluffy dough decorated with icing sugar.

COCOA & HAZELNUT **POPDOTS ORIGINAL®** <sup>3</sup>∂ 88 U | <sup>3</sup>∩ 0.63 0Z | ≡ 10 X16 | <sup>3</sup>√0 15-20' Dressed in an elegant cocoa coating sprinkled with roasted hazelnut bits.