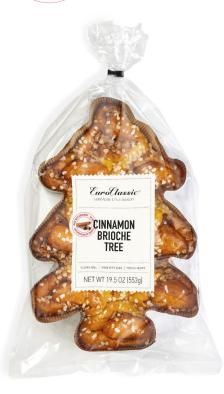

# 48709 **CINNAMON BRIOCHE TREE**

8 PCS / 19.5 OZ / 8x9

# **PRODUCT DETAIL SHEET**

| DESCRIPTION              | CINNAMON BRIOCHE TWIST TREE                                      |
|--------------------------|------------------------------------------------------------------|
| ITEM CODE #              | 48709                                                            |
| CASE PACK                | 8 PCS                                                            |
| UNIT WEIGHT              | 19.5 OZ   1 LB. 3.52 OZ   553G                                   |
| PACK CONFIGURATION       | RETAIL LABELED BAGS                                              |
| CASE/EDI UPC #           | 0-76489-48709-0                                                  |
| CASE GTIN #              | 500-76489-48709-5                                                |
| RETAIL UPC #             | 8-91071-00199-3                                                  |
| NET CASE WEIGHT          | 9.75 LBS                                                         |
| GROSS CASE WEIGHT        | 11.88 LBS                                                        |
| CASE CUBE                | 1.43                                                             |
| CASE DIMENSIONS          | 18.06" X 13.44" X 10.19"                                         |
| (L X W X H)              |                                                                  |
| BLOCK                    | 8                                                                |
| (CASES PER LAYER)        |                                                                  |
| TIER                     | 9                                                                |
| (# OF LAYERS PER PALLET) |                                                                  |
| FROZEN SHELF LIFE        | 365 DAYS                                                         |
| THAWED SHELF LIFE        | 10 DAYS                                                          |
| STORAGE TEMPERATURE      | KEEP FROZEN AT 00 F                                              |
| DATE CODING              | PRODUCTION AND BEST USE BY DATES<br>CALENDAR FORMAT - MM/DD/YYYY |
| KOSHER CERTIFICATION     | NON-KOSHER                                                       |
| COUNTRY OF ORIGIN        | USA                                                              |
| ADDITIONAL ATTRIBUTES    | FROZEN FULLY BAKED / CLEAN LABEL                                 |
|                          | MADE WITH BUTTER / MADE WITH EGGS                                |
|                          | NO ARTIFICIAL FLAVORS / NO PRESERVATIVES                         |