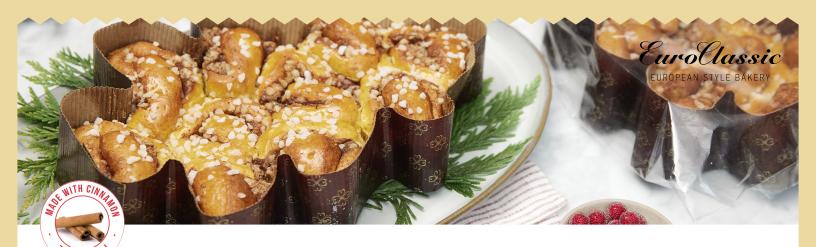

# 48709 **CINNAMON BRIOCHE TREE**

8 PCS / 19.5 OZ / 8x9

### **KEY ATTRIBUTES**

NO PRESERVATIVES NO ARTIFICIAL FLAVORS CLEAN LABEL MADE WITH BUTTER MADE WITH EGGS