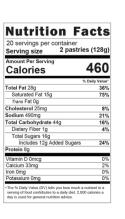

#### INGREDIENTS & NF

INGREDIENTS WHEAT FLOUR, SUGAR, CREAM (MILK), MILK, WATER, PALM FAT, GLUCOSE SYRUP, CARRAGEENAN, EGG YOLKS, YEAST, SALT, WHEAT GLUTEN, WHEAT STARCH, ASCORBIC ACID (DOUGH CONDITIONER).

CONTAINS: WHEAT, MILK, EGG.

MAY CONTAIN TRACES OF: TREE NUTS (ALMOND, HAZELNUT, WALNUT), SOY.