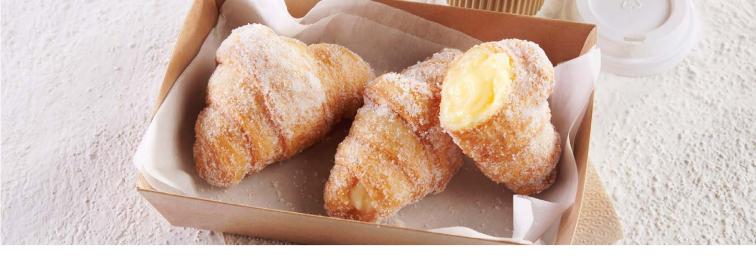

# 61405 Authentic Spanish Xuxo (Custard Filled Pastry)

3 40 u | 3 2.26 oz | **3 10**x15

⋄ 20-30' | Ø 3.74"

### **HANDLING**

- 1 Allow fully baked product to thaw completely, to room temperature, before packaging or serving. For best results thaw out on pan (do not refrigerate as this will dry out product)
- **Thaw for approximately 20-30 minutes.**
- 3 Merchandise as desired once the product has reached room temperature.