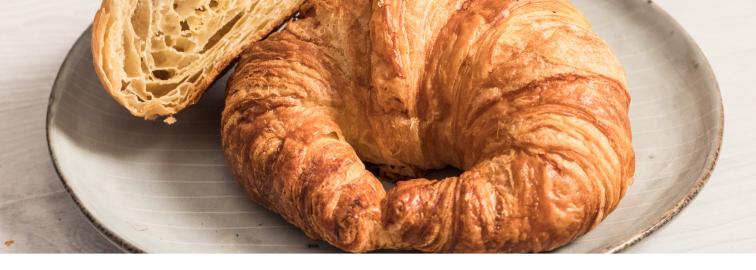

## 90127 Large Curved Croissant

34 u | △ 3.35 oz | ≡ 10x9 ∞ 20-30' |° F 340-360° F | 555 15-20'