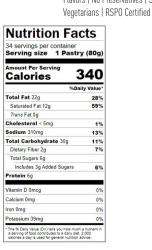

## **INGREDIENTS & NF**

**INGREDIENTS:** DOUGH: WHEAT FLOUR, WATER, VEGETABLE OIL SPREAD (VEGETABLE FAT (PALM), VEGETABLE OIL (SOYBEAN, SUNFLOWER), HIGH FRUCTOSE CORN SYRUP, WATER, EMULSIFIER (SUNFLOWER LECITHIN, MONO AND DIGLYCERIDES), CITRIC ACID, ARTIFICIAL FLAVOR, MIXED TOCOPHEROLS EXTRACT, ASCORBYL PALMITATE, BETA-CAROTENE COLOR), YEAST, DEXTROSE, SUGAR, WHEAT GLUTEN, WHEAT FIBER, SALT, EMULSIFIER (DATEM), CELLULOSE GUM. COATING: EGGS.

CONTAINS: EGGS, WHEAT.

MAY CONTAIN TRACES OF: MILK, TREE NUTS (ALMOND, HAZELNUT, WALNUT, CASHEW, PISTACHIO), SOY, SESAME.