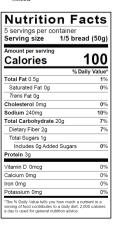

## **INGREDIENTS & NF**

INGREDIENTS: WHEAT FLOUR, WATER, FERMENTED WHEAT FLOUR, YEAST, SALT, MALTED WHEAT FLOUR, EXTRA VIRGIN OLIVE OIL.

CONTAINS: WHEAT.

MAY CONTAIN: SESAME.