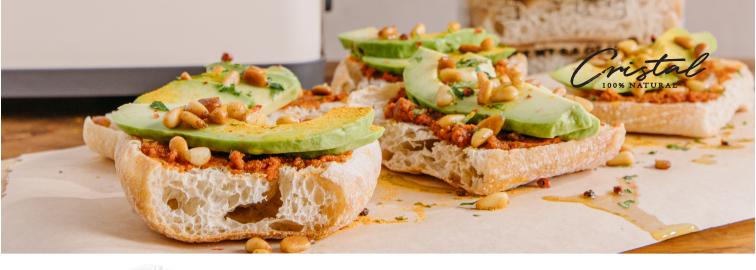

# 85414 Cristal Artisan Sliced Bread - 5 Count

23 packs x 5u |  $\triangle$  1.76 oz |  $\Longrightarrow$  8x7 20 - 30' |  $^{\circ}$ F 425° F |  $^{\circ}$ S 2 - 3'

#### PRODUCT DETAIL SHEET

| DESCRIPTION                      | Cristal Artisan Sliced Bread - Count                                                                                      |
|----------------------------------|---------------------------------------------------------------------------------------------------------------------------|
| ITEM CODE #                      | 85414                                                                                                                     |
| BRAND                            | Europastry   Cristal                                                                                                      |
| CASE PACK                        | 23 packs of 5 each = 115 pcs.                                                                                             |
| UNIT WEIGHT                      | 1.76 oz. (50 g)   8.8 oz (250 g) pack of 5                                                                                |
| PACK CONFIGURATION               | 23 retail printed bags of 5 rolls each                                                                                    |
| CASE UPC #                       | 0-76489-85414-4                                                                                                           |
| CASE GTIN #                      | 084-24465-85414-5                                                                                                         |
| RETAIL UPC #                     | 8-10044-33022-9                                                                                                           |
| NET CASE WEIGHT                  | 12.68 lbs.                                                                                                                |
| GROSS CASE WEIGHT                | 13.71 lbs.                                                                                                                |
| CASE CUBE                        | 1.51                                                                                                                      |
| CASE DIMENSIONS (L x W x H)      | 23.62" x 9.65" x 11.42"                                                                                                   |
| BLOCK<br>(cases per layer)       | 8                                                                                                                         |
| TIER<br>(# of layers per pallet) | 7                                                                                                                         |
| FROZEN SHELF LIFE                | 365 days                                                                                                                  |
| AMBIENT SHELF LIFE               | 3 days                                                                                                                    |
| STORAGE TEMPERATURE              | KEEP FROZEN AT 0° F                                                                                                       |
| DATE CODING                      | Production and Best Use By dates<br>Calendar Format DD/MMM/YYYY                                                           |
| KOSHER CERTIFICATION             | Non-Kosher                                                                                                                |
| COUNTRY OF ORIGIN                | Spain                                                                                                                     |
| ADDITIONAL ATTRIBUTES            | Frozen Baked Sliced Bread   Clean Label<br>100% Natural   Made with Sourdough<br>Vegan   Vegetarian   Made with Olive Oil |