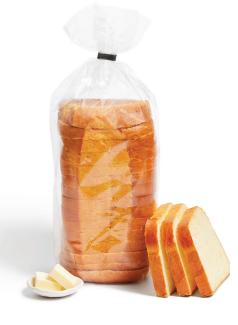

# 21778 **AUTHENTIC BRIOCHE BRAIDED & SLICED**

12 PCS / 14 OZ / 6X11

CONTAINS: WHEAT, MILK, EGGS.

EASY To Handle

THAW

SELL

MANUFACTURED ON EQUIPMENT THAT PROCESSES TREE NUTS, SOY.

| DESCRIPTION              | AUTHENTIC BRIOCHE BRAIDED & SLICED                                                                                    |
|--------------------------|-----------------------------------------------------------------------------------------------------------------------|
| ITEM CODE #              | 21778                                                                                                                 |
| CASE PACK                | 12 PCS                                                                                                                |
| UNIT WEIGHT              | 14 OZ (397G)                                                                                                          |
| PACK CONFIGURATION       | 12 PLAIN UNPRINTED INDICIDUALLY<br>WRAPPED BAGS                                                                       |
| CASE/EDI UPC #           | 0-76489-21778-9                                                                                                       |
| CASE GTIN #              | 500-76489-21778-4                                                                                                     |
| RETAIL UPC #             | Not Applicable                                                                                                        |
| NET CASE WEIGHT          | 10.5 LBS                                                                                                              |
| GROSS CASE WEIGHT        | 12.27 LBS                                                                                                             |
| CASE CUBE                | 1.59                                                                                                                  |
| CASE DIMENSIONS          | 20.37" X 16.37" X 8.25"                                                                                               |
| (L X W X H)              |                                                                                                                       |
| BLOCK                    | 6                                                                                                                     |
| (CASES PER LAYER)        |                                                                                                                       |
| TIER                     | 11                                                                                                                    |
| (# OF LAYERS PER PALLET) |                                                                                                                       |
| FROZEN SHELF LIFE        | 365 DAYS                                                                                                              |
| THAWED SHELF LIFE        | 10 DAYS                                                                                                               |
| STORAGE TEMPERATURE      | KEEP FROZEN AT 00 F                                                                                                   |
| DATE CODING              | PRODUCTION AND BEST USE BY DATES<br>CALENDAR FORMAT - MM/DD/YYYY                                                      |
| KOSHER CERTIFICATION     | NON-KOSHER                                                                                                            |
| COUNTRY OF ORIGIN        | USA                                                                                                                   |
| ADDITIONAL ATTRIBUTES    | CLEAN LABEL / MADE WITH BUTTER<br>MADE WITH EGGS / NO PRESERVATIVES<br>NO ARTIFICIAL FLAVORS / HAND BRAIDED<br>SLICED |