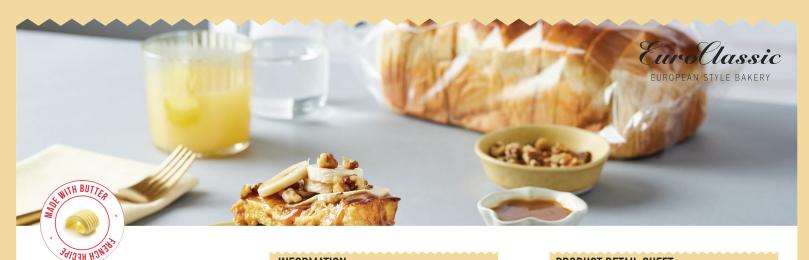

# 21778 **AUTHENTIC BRIOCHE BRAIDED & SLICED**

12 PCS / 14 OZ / 6X11

# **KEY ATTRIBUTES**

NO PRESERVATIVES NO ARTIFICIAL FLAVORS CLEAN LABEL MADE WITH EGGS MADE WITH BUTTER :HAND BRAIDED SLICED