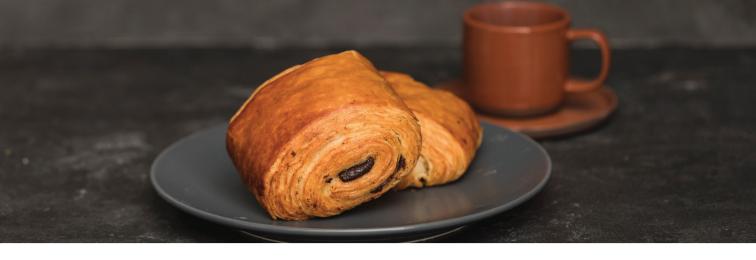

## 64172 - Sophie Pain au Chocolat Croissant

52 u | △ 3.175 oz | === 10X9

30' | °F 330-355° F | \$\$\$ 17'

#### PRODUCT DETAIL SHEET

DESCRIPTION Sophie Pain au Chocolat Croissant ITEM CODE # 64172 BRAND Europastry CASE PACK 52 pcs. UNIT WEIGHT 3.175 oz. (90q) PACK CONFIGURATION Bulk Pack CASE UPC # 0-76489-64172-0 CASE GTIN # 500-76489-64172-1 RETAIL UPC # Not applicable NET CASE WEIGHT 10.32 lbs GROSS CASE WEIGHT 11.71 lbs. CASE CUBE CASE DIMENSIONS 15.55" x 11.38" x 8.19" (L x W x H) BLOCK 10 (cases per layer) TIER (# of layers per pallet) FROZEN SHELF LIFE 365 Days AMBIENT SHELF LIFE 1 Day STORAGE TEMPERATURE Keep Frozen at 0° F Best Use By Dates DATE CODING Calendar Format - DD/MMM/YYYY KOSHER CERTIFICATION Non-Kosher country of origin Spain ADDITIONAL ATTRIBUTES Frozen Unbaked Pastry | Clean Label