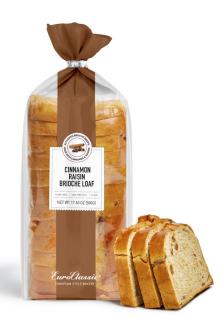

# 49985 CINNAMON RAISIN SLICED BRIOCHE LOAF

12 PCS / 17.6 OZ / 6x11

## PRODUCT DETAIL SHEET

DESCRIPTION CINNAMON RAISIN SLICED BRIOCHE LOAF

ITEM CODE # 49985

CASE PACK 12 PCS

UNIT WEIGHT 17.6 0Z. | 1.1 LB. | 500G

PACK CONFIGURATION 12 RETAIL READY INDIVIDUALLY WRAPPED BAGS