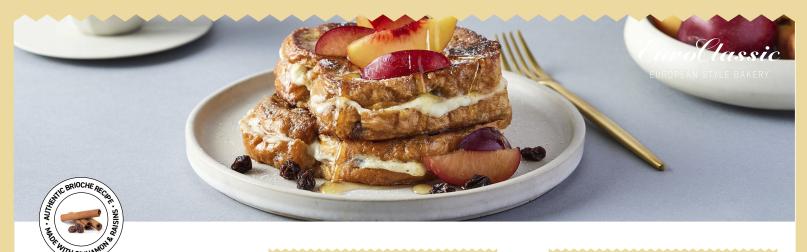

# 49985 CINNAMON RAISIN SLICED BRIOCHE LOAF

12 PCS / 17.6 OZ / 6x11

## **KEY ATTRIBUTES**

CLEAN LABEL

:BUTTERY FLAVOR

:MADE WITH EGGS

:NO ARTIFICIAL FLAVORS

SLICED