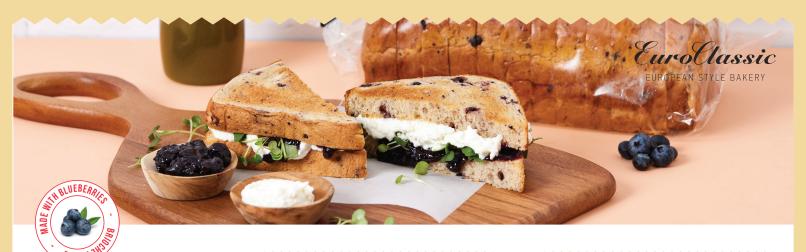

# 59964 BLUEBERRY SLICED BRIOCHE LOAF

12 PCS / 17.6 OZ / 6X11

## **KEY ATTRIBUTES**

CLEAN LABEL BUTTERY FLAVOR MADE WITH EGGS NO ARTIFICIAL FLAVORS SLICED

#### **INGREDIENTS**

WHEAT FLOUR, WATER, SUGAR, EGGS, SWEETENED DRIED BLUEBERRIES (BLUEBERRIES, SUGAR, SUNFLOWER OIL), BUTTER (PASTEURIZED CREAM, NATURAL FLAVOR), SOYBEAN OIL, YEAST, SOUR CREAM (CULTURED CREAM), SALT, NATURAL FLAVOR, SWEET WHEY, VINEGAR, VITAL WHEAT GLUTEN, ENZYMES, ASCORBIC ACID (DOUGH CONDITIONER), BETA-CAROTENE COLOR.

CONTAINS: WHEAT, MILK, EGGS.

"urollassi

BRIOCHE

NET WT 17.6 OZ (1.1 LB) 500a

BLUEBERRY

MANUFACTURED ON EQUIPMENT THAT PROCESSES TREE NUTS, SOY.

THAW EASY 8 TO LOCALLY 8 Sell Handle Made