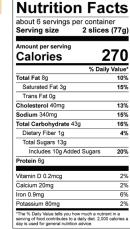

#### **INGREDIENTS**

WHEAT FLOUR, WATER, SUGAR, EGGS, SWEETENED DRIED BLUEBERRIES (BLUEBERRIES, SUGAR, SUNFLOWER OIL), BUTTER (PASTEURIZED CREAM, NATURAL FLAVOR), SOYBEAN OIL, YEAST, SOUR CREAM (CULTURED CREAM), SALT, NATURAL FLAVOR, SWEET WHEY, VINEGAR, VITAL WHEAT GLUTEN, ENZYMES, ASCORBIC ACID (DOUGH CONDITIONER), BETA-CAROTENE COLOR.

CONTAINS: WHEAT, MILK, EGGS.

"urollassi

BRIOCHE

NET WT 17.6 OZ (1.1 LB) 500a

BLUEBERRY

MANUFACTURED ON EQUIPMENT THAT PROCESSES TREE NUTS, SOY.

THAW EASY 8 TO LOCALLY 8 Sell Handle Made