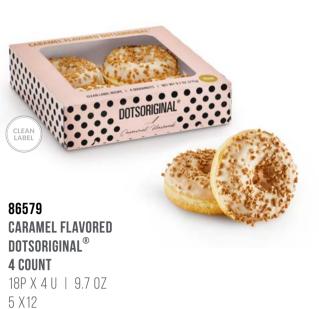

#### 86153 Caramel Flavored Filled Dotsoriginal®

36 U | 2.57 0Z | 10 X 16 | 20-25'
WITH A CREAMY CARAMEL-FLAVORED FILLING.
THE WHITE ICING ON TOP IS HIGHLIGHTED
WITH A CRUNCHY CARAMEL-FLAVORED TOPPING.