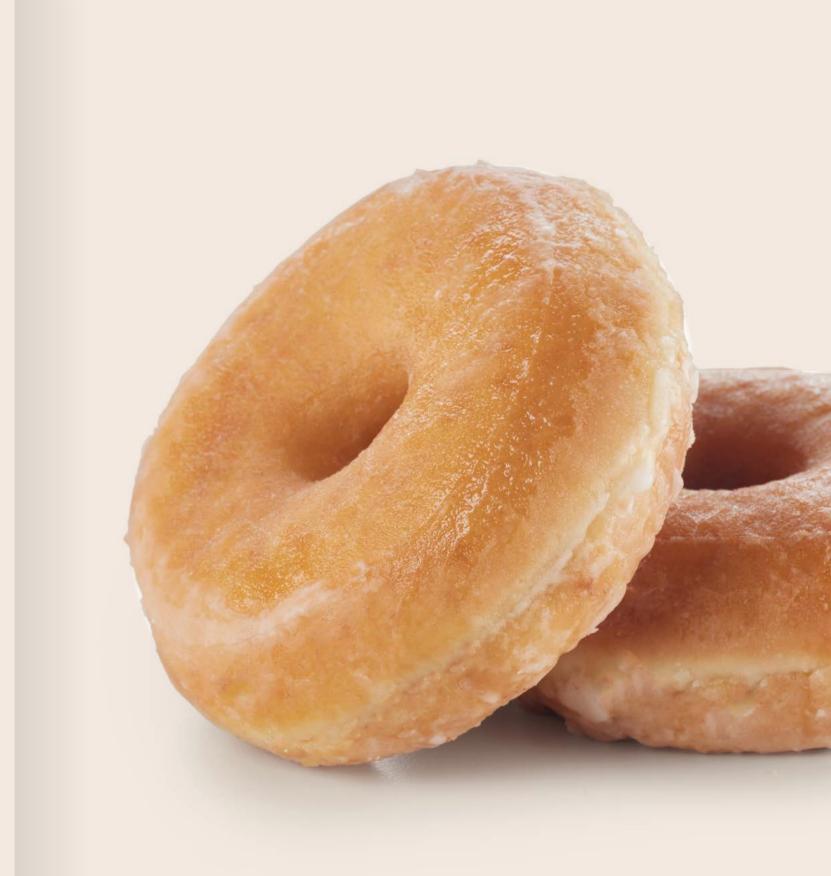

#### 85151 Glazed Dotsoriginal®

36 U | 1.83 OZ | 10 x 15 | 15-20' THE CLASSIC WITH GLAZED SUGAR ON TOP.

#### 65520 Plain Dotsoriginal®

72 U | 1.55 OZ | 5 x 15 | 15-20' ARTISANAL APPEARANCE, UNCOATED AND UNFILLED, SO YOU CAN PERSONALIZE DECORATION AND FILLING AS YOU LIKE IT.