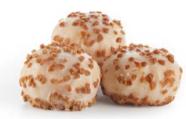

#### 64235 White Caramel Flavored Popdots Original®

88 U | 0.78 0Z | 10 X16 | 15-20'
THESE POPDOTS ORIGINAL® ARE TRULY
AN EYE-CATCHER WITH ITS LAYER OF WHITE ICING
AND CRIINCHY CARAMFI FI AVORED TOPPING