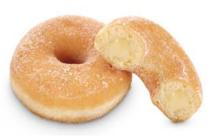

#### 61293 CUSTARD FLAVORED FILLED SUGARED DOTSORIGINAL®

36 U | 2.47 OZ | 10 X 16 | 20-25' SOFT DOUGH, CUSTARD-FLAVORED CREAM, TOPPED WITH REAL GRANULATED SUGAR.