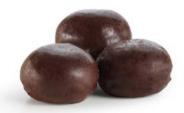

#### 64225 COCOA & HAZELNUT POPDOTS ORIGINAL®

88 U | 0.63 OZ | 10 X16 | 15-20'

COCOA & HAZELNUT POPDOTS COME DRESSED
IN AN ELEGANT COCOA COATING AND SPRINKLED
WITH ROASTED HAZELNUT KERNELS.

""URE READY TO EAT!