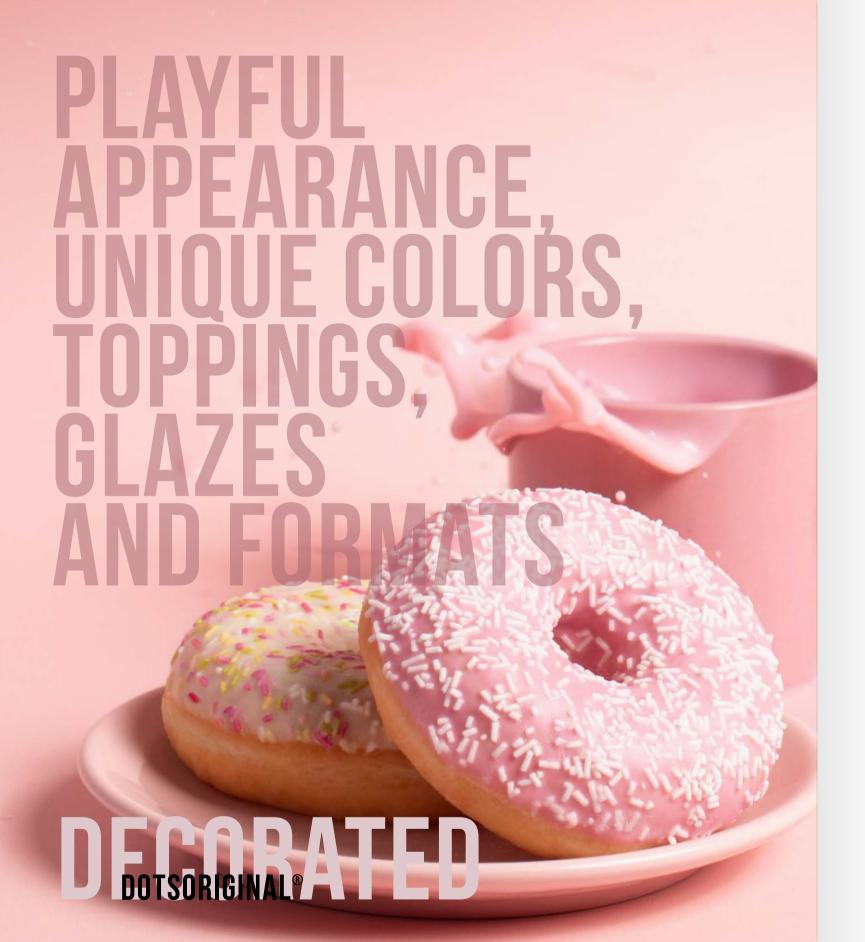

NAL® HAS
A CREAMY CHOCOLATE INTERIOR AND FLUFFY DOUGH
DECORATED WITH ICING SUGAR.



#### **64220 COCOA POPDOTS ORIGINAL®** 100 U | 0.56 0Z | 10 X16 | 15-20'

SOFT, SPONGY POPDOTS ORIGINAL® COATED WITH COCOA.







#### 85591 Large Glazed Dotsoriginal®

48 U | 2.47 OZ | 5 x 15 | 15-20' THE CLASSIC WITH A SUGAR GLAZE ON TOP. LARGE SIZE.



#### 85151 Glazed Dotsoriginal®

36 U | 1.83 OZ | 10 x 15 | 15-20' THE CLASSIC WITH GLAZED SUGAR ON TOP.



#### 65520 Plain Dotsoriginal®

72 U | 1.55 OZ | 5 x 15 | 15-20' ARTISANAL APPEARANCE, UNCOATED AND UNFILLED, SO YOU CAN PERSONALIZE DECORATION AND FILLING AS YOU LIKE IT.



#### 39880 Plain mini dotsoriginal®

65 U | 0.78 0Z | 10 x 11 | 10-15' OUR CLASSIC DOTS, MADE BITE-SIZED! SOFT DOUGH WITH NO DECORATIONS, MAKING IT IDEAL FOR CUSTOMIZATIONS.





#### 83084 Sprinkled Cocoa Dotsoriginal®

36 U | 1.94 OZ | 10 X15 | 15-20' DECORATED WITH A LAYER OF DARK COCOA FLAVORED COATING AND PASTEL-COLORED SPRINKLES ON TOP.



#### 24260 Confetti dotsoriginal®

36 U | 1.98 OZ | 10 X15 | 15-20' DIPPED IN WHITE ICING AND TOPPED WITH PASTEL-COLORED SUGAR SPRINKLES.



#### 61175 Red Cookie Crumbles Dotsoriginal®

36 U | 2.1 OZ | 10 X13 | 15-20' CHEESECAKE-FLAVORED COATING TOPPED WITH CHOCOLATE COOKIE CRUMBLES.



#### 80668 Pink dotsoriginal®

36 U | 2.12 OZ | 10 X15 | 15-20' DELICATE STRAWBERRY-FLAVORED GLAZE WITH WHITE SPRINKLES.



#### 64920 Dotsoriginal® on the rocks

36 U | 3.10 OZ | 10 X15 | 15-20' EXQUISITE COCOA-LADEN CAKE DOUGH, COATED IN WHITE ICING AND TOPPED ALL AROUND WITH COCOA FLAVORED BITS.



#### 60115 Pink square dotsoriginal