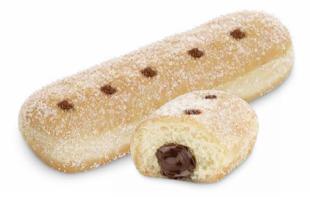

#### 62810 COCOA & HAZELNUT FILLED Longdots Original®

24 U | 3.52 OZ | 10 X15 | 20-40' SOFT DOUGH IN LONG FORMAT, FILLED WITH COCOA HAZELNUT CREAM, AND TOPPED WITH REAL GRANULATED SUGAR.