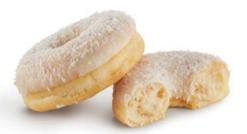

#### 65144 Almond Crème & Coconut Dotsoriginal®

36 U | 2.59 OZ | 10 X 16 | 20-25'

FILLED WITH A SMOOTH WHITE ALMOND CREAM
AND TOPPED WITH A WHITE ICING AND
A GENEROUS LAYER OF SHREDDED COCONUT.