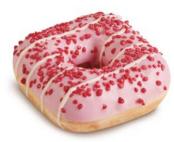

#### 60115 Pink square dotsoriginal®

36 U | 2.26 OZ | 10 X14 | 15-20'

UNIQUE SQUARE SHAPE,
WITH STRAWBERRY-FLAVORED TOPPINGS
AND DRIZZLED WITH WHITE ICING.