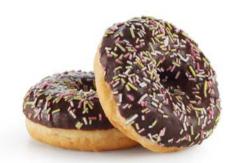

#### 83084 Sprinkled Cocoa Dotsoriginal®

36 U | 1.94 OZ | 10 X15 | 15-20' DECORATED WITH A LAYER OF DARK COCOA FLAVORED COATING AND PASTEL-COLORED SPRINKLES ON TOP.

#### 64920 Dotsoriginal® on the rocks

36 U | 3.10 OZ | 10 X15 | 15-20' EXQUISITE COCOA-LADEN CAKE DOUGH, COATED IN WHITE ICING AND TOPPED ALL AROUND WITH COCOA FLAVORED BITS.