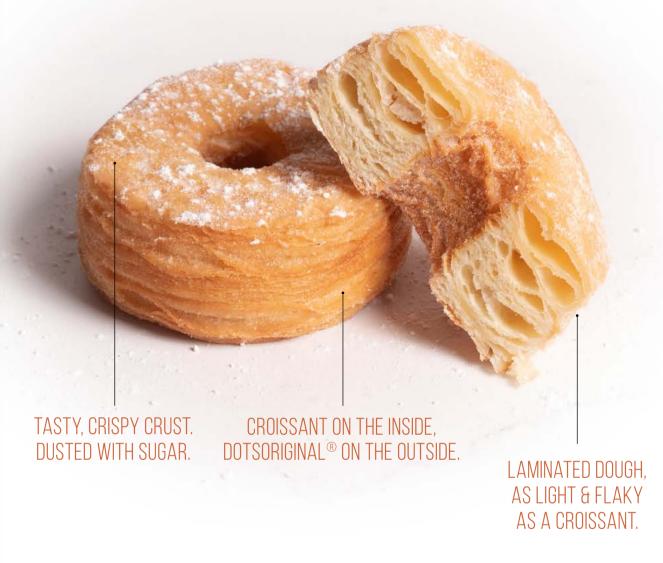

# **CRODOTS**

FRENCH CROISSANT ON THE INSIDE. AMERICAN DOTSORIGINAL® ON THE OUTSIDE.

#### 69231 Sugar-coated crodots original®

24 U | 2.82 0Z | 10 X15 | 15-20'

AUTHENTIC PUFF PASTRY MADE WITH MARGARINE.
TENDER, SMOOTH TEXTURE. CRUNCHY, TASTY CRUST.

DUSTED WITH SUGAR.

DotsOriginal\_October\_2024