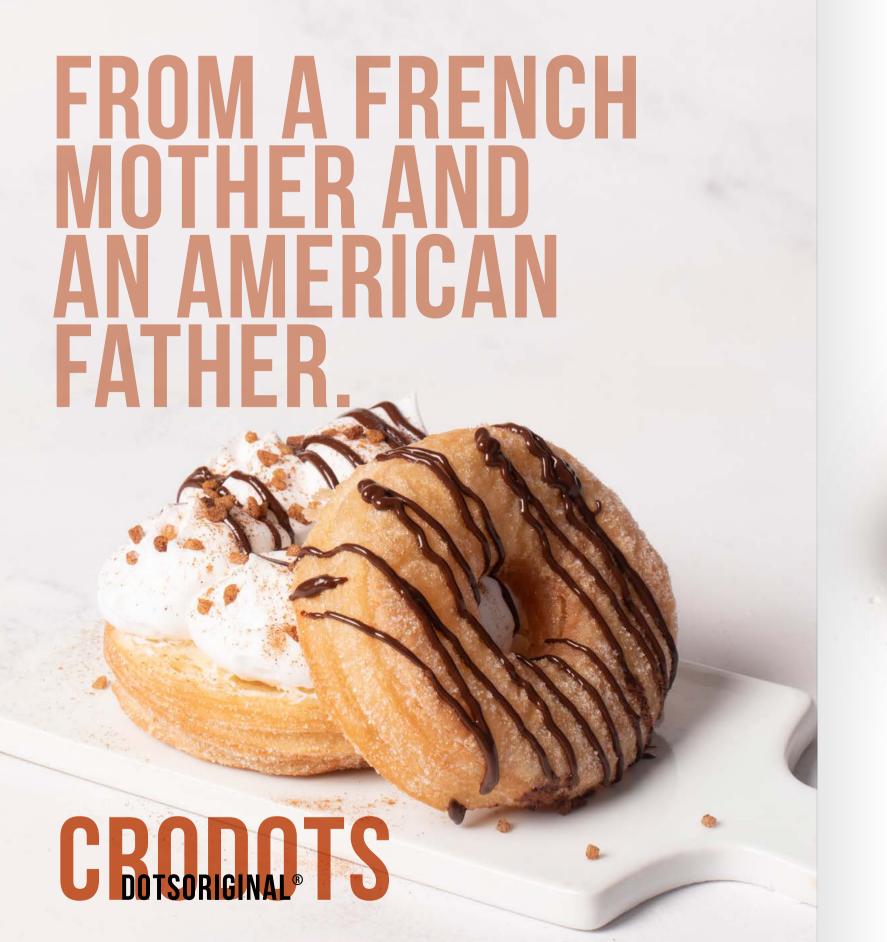

# **CRODOTS**

FRENCH CROISSANT ON THE INSIDE. AMERICAN DOTSORIGINAL® ON THE OUTSIDE.