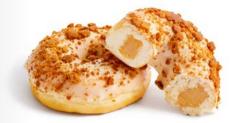

#### 86153 Caramel Flavored Filled Dotsoriginal®

36 U | 2.57 0Z | 10 X 16 | 20-25'
WITH A CREAMY CARAMEL-FLAVORED FILLING.
THE WHITE ICING ON TOP IS HIGHLIGHTED
WITH A CRUNCHY CARAMEL-FLAVORED TOPPING.