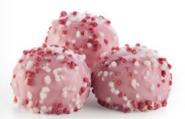

#### 64245 PINK POPDOTS ORIGINAL®

88 U | 0.74 0Z | 10 X16 | 15-20' THEIR ATTRACTIVE COATING, WITH STRAWBERRY AND CREAM-FLAVORED SPRINKLES, IS IRRESISTIBLE.