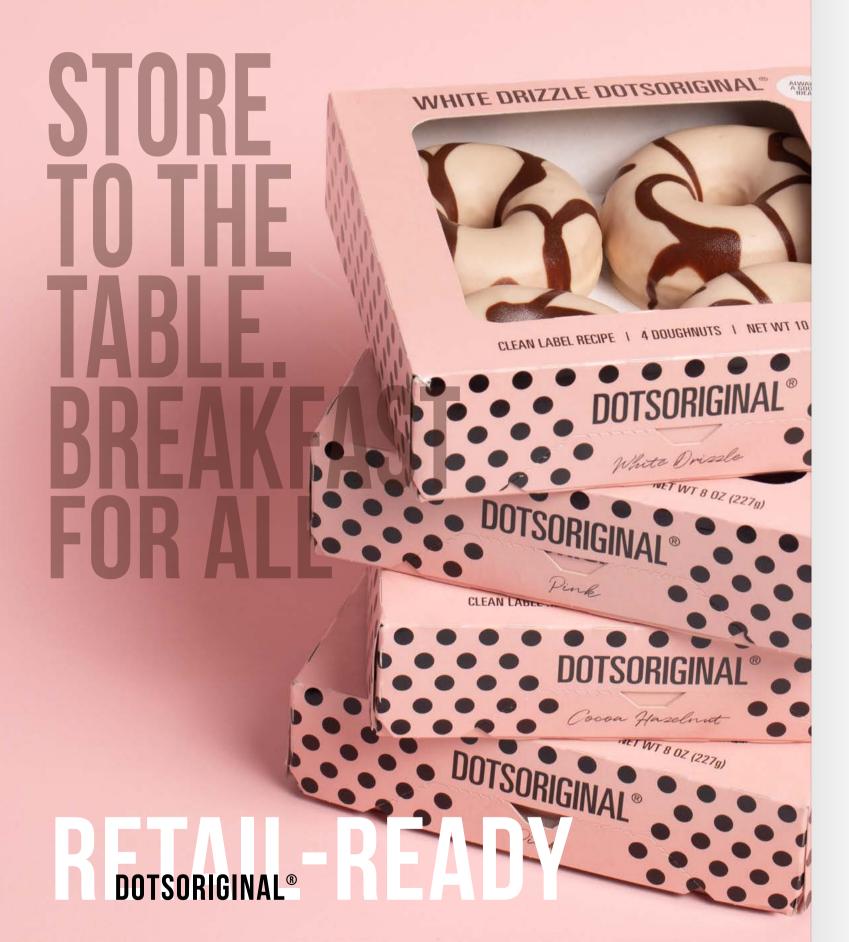

### **POPDOTS**

**RETAIL-READY** 

JUST THAW AND SERVE.

READY TO SELL

THE HEARTS OF OUR DOTSORIGINAL® BECO-ME THE IDEAL BITE

86577
WHITE DRIZZLE
DOTSORIGINAL®
4 COUNT
18P X 4 U | 10.00 OZ
5 X12

FILLED

FILLED