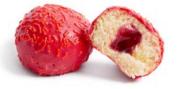

#### 64245 PINK POPDOTS ORIGINAL®

88 U | 0.74 0Z | 10 X16 | 15-20' THEIR ATTRACTIVE COATING, WITH STRAWBERRY AND CREAM-FLAVORED SPRINKLES, IS IRRESISTIBLE.