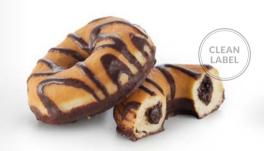

#### 82919 Cocoa & Hazelnut Filled Dotsoriginal®

36 U | 2.65 OZ | 10 X 15 | 20-25'

FILLED WITH EUROPEAN-STYLE COCOA

& HAZELNUT CREAM,

DRIZZLED WITH DELICATE COCOA STRIPES.