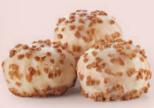

#### 64245 PINK POPDOTS ORIGINAL®

88 U | 0.74 0Z | 10 X16 | 15-20' THEIR ATTRACTIVE COATING, WITH STRAWBERRY AND CREAM-FLAVORED SPRINKLES, IS IRRESISTIBLE.

#### 64235 White Caramel Flavored Popdots Original®

88 U | 0.78 0Z | 10 X16 | 15-20'
THESE POPDOTS ORIGINAL® ARE TRULY
AN EYE-CATCHER WITH ITS LAYER OF WHITE ICING
AND CRIINCHY CARAMFI FI AVORED TOPPING