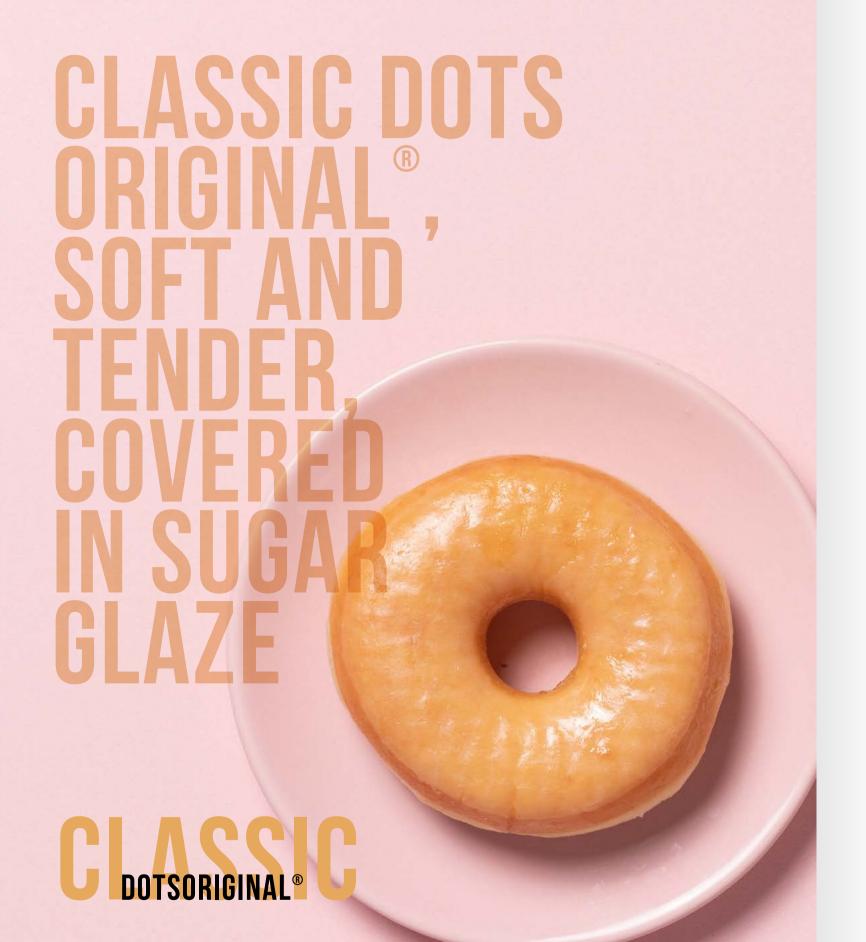

# CLASSIC

THE ORIGINAL STYLE YOU KNOW AND LOVE. MADE WITH AUTHENTIC INGREDIENTS.

#### 85151 Glazed Dotsoriginal®

36 U | 1.83 OZ | 10 x 15 | 15-20' THE CLASSIC WITH GLAZED SUGAR ON TOP.