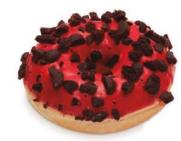

#### 61175 Red Cookie Crumbles Dotsoriginal®

36 U | 2.1 OZ | 10 X13 | 15-20' CHEESECAKE-FLAVORED COATING TOPPED WITH CHOCOLATE COOKIE CRUMBLES.