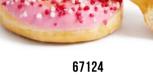

#### 67124 PINK & WHITE FILLED DOTSORIGINAL®

36 U / 2.61 OZ / 10X16 / 15-20'
WITH HALF PINK COVERAGE, TOPPING
OF MINI SUGAR PEARLS WHITE WITH NATURAL
FLAVORS OF CREAM AND STRAWBERRY,
AND FILLED WITH WHITE CREAM