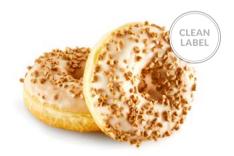

#### 86153 Caramel Flavored Filled Dotsoriginal®

36 U | 2.57 0Z | 10 X 16 | 20-25'
WITH A CREAMY CARAMEL-FLAVORED FILLING.
THE WHITE ICING ON TOP IS HIGHLIGHTED
WITH A CRUNCHY CARAMEL-FLAVORED TOPPING.