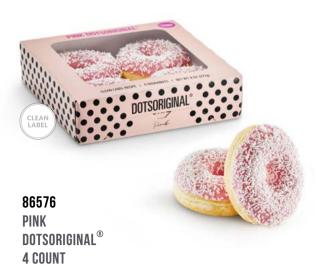

#### 80668 Pink dotsoriginal®

36 U | 2.12 OZ | 10 X15 | 15-20' DELICATE STRAWBERRY-FLAVORED GLAZE WITH WHITE SPRINKLES.