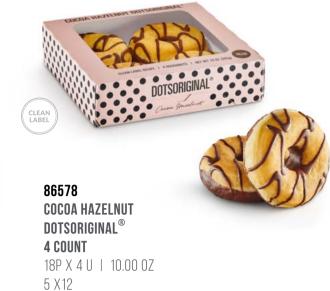

#### 82919 Cocoa & Hazelnut Filled Dotsoriginal®

36 U | 2.65 OZ | 10 X 15 | 20-25'

FILLED WITH EUROPEAN-STYLE COCOA

& HAZELNUT CREAM,

DRIZZLED WITH DELICATE COCOA STRIPES.