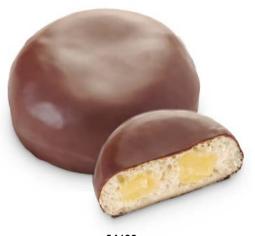

#### 64190 Custard & Cocoa Balldots Original®

36 U | 3.53 OZ | 10 X11 | 60-75' SOFT DOUGH, FILLED WITH A DELICIOUS CUSTARD FLAVORED CRÈME FILLING AND COATED IN A COCA SHELL.