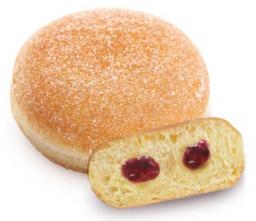

#### 90159 Jelly filled Balldots Original®

36 U | 3.1 OZ | 10 X11 | 20-30'
A DELICIOUS FILLED DONUT COATED
WITH SWEET GRANULATED SUGAR A ND FILLED
WITH AN IRRESISTIBLE RASPBERRY JELLY.