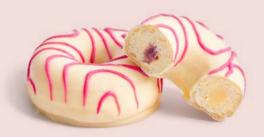

#### 67439 Raspberry & Cheesecake Filled Dotsoriginal®

36 U / 2.89 OZ / 10X15 / 15-20'
FILLED WITH CHEESE CREAM
AND RASPBERRY JAM, WE COVER IT
WITH WHITE CHOCOLATE AND CROWN IT
WITH AN ATTRACTIVE PINK CHOCOLATE STRIPE