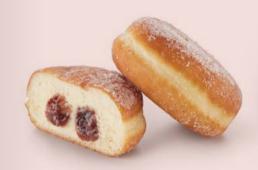

#### 90159 Jelly filled Balldots Original®

36 U | 3.1 OZ | 10 X11 | 20-30'
A DELICIOUS FILLED DONUT COATED
WITH SWEET GRANULATED SUGAR A ND FILLED
WITH AN IRRESISTIBLE RASPBERRY JELLY.