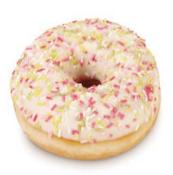

#### 24260 Confetti dotsoriginal®

36 U | 1.98 OZ | 10 X15 | 15-20' DIPPED IN WHITE ICING AND TOPPED WITH PASTEL-COLORED SUGAR SPRINKLES.

#### 80668 Pink dotsoriginal®

36 U | 2.12 OZ | 10 X15 | 15-20' DELICATE STRAWBERRY-FLAVORED GLAZE WITH WHITE SPRINKLES.