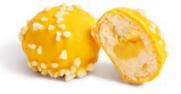

#### 64235 White Caramel Flavored Popdots Original®

88 U | 0.78 0Z | 10 X16 | 15-20'
THESE POPDOTS ORIGINAL® ARE TRULY
AN EYE-CATCHER WITH ITS LAYER OF WHITE ICING
AND CRIINCHY CARAMFI FI AVORED TOPPING