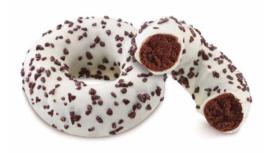

#### 64920 Dotsoriginal® on the rocks

36 U | 3.10 OZ | 10 X15 | 15-20' EXQUISITE COCOA-LADEN CAKE DOUGH, COATED IN WHITE ICING AND TOPPED ALL AROUND WITH COCOA FLAVORED BITS.