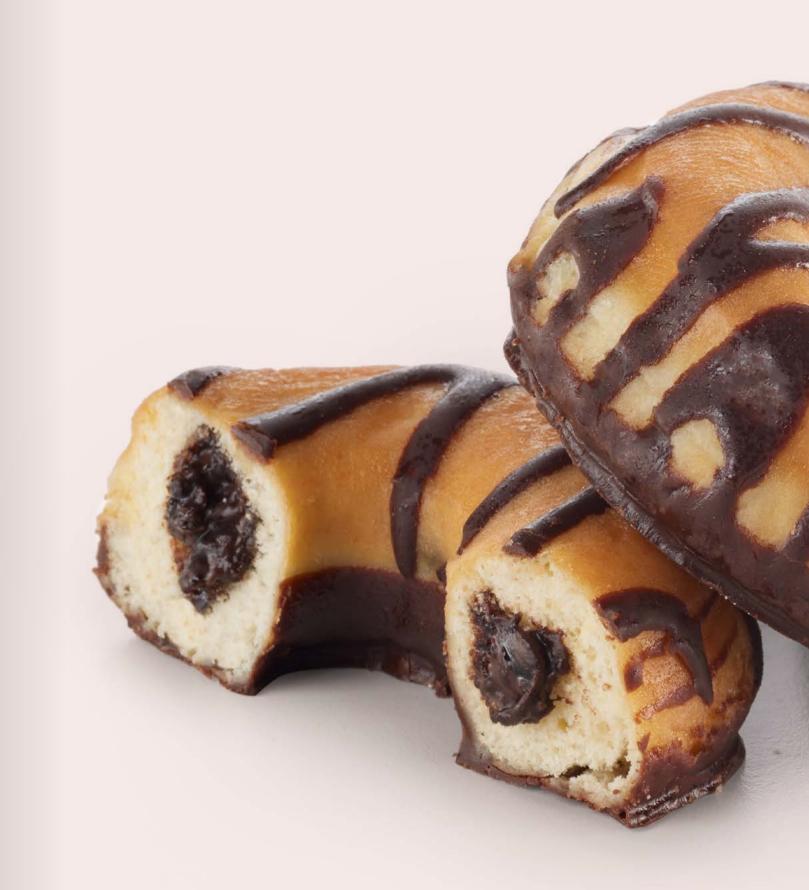

#### 82919 Cocoa & Hazelnut Filled Dotsoriginal®

36 U | 2.65 OZ | 10 X 15 | 20-25'

FILLED WITH EUROPEAN-STYLE COCOA

& HAZELNUT CREAM,

DRIZZLED WITH DELICATE COCOA STRIPES.

#### 65164 COCOA CRUNCH FILLED DOTSORIGINAL®

36 U | 2.96 OZ | 10 X14 | 20-25'

FILLED WITH TASTY COCOA & HAZELNUT CREAM AND COVERED WITH A CRUNCHY SPRINKLING OF COOKIE PIECES AND TOASTED HAZELNUT.