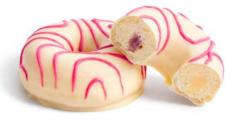

#### 67124 PINK & WHITE FILLED DOTSORIGINAL®

36 U / 2.61 OZ / 10X16 / 15-20'
WITH HALF PINK COVERAGE, TOPPING
OF MINI SUGAR PEARLS WHITE WITH NATURAL
FLAVORS OF CREAM AND STRAWBERRY,
AND FILLED WITH WHITE CREAM