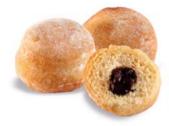

#### 90159 Jelly filled Balldots Original®

36 U | 3.1 OZ | 10 X11 | 20-30'
A DELICIOUS FILLED DONUT COATED
WITH SWEET GRANULATED SUGAR A ND FILLED
WITH AN IRRESISTIBLE RASPBERRY JELLY.