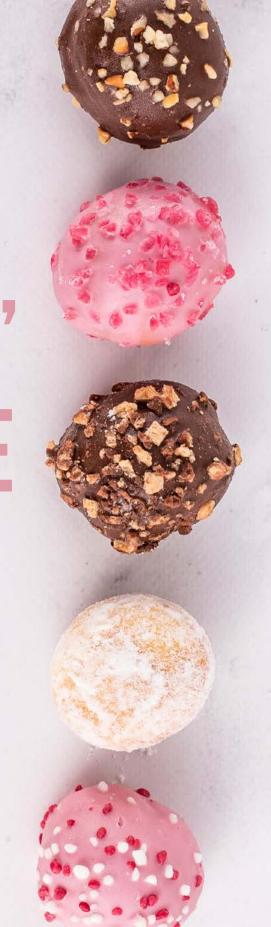

#### 64245 PINK POPDOTS ORIGINAL®

88 U | 0.74 0Z | 10 X16 | 15-20' THEIR ATTRACTIVE COATING, WITH STRAWBERRY AND CREAM-FLAVORED SPRINKLES, IS IRRESISTIBLE.

#### 64235 White Caramel Flavored Popdots Original®

88 U | 0.78 0Z | 10 X16 | 15-20'
THESE POPDOTS ORIGINAL® ARE TRULY
AN EYE-CATCHER WITH ITS LAYER OF WHITE ICING
AND CRIINCHY CARAMFI FI AVORED TOPPING

#### 64225 COCOA & HAZELNUT POPDOTS ORIGINAL®

88 U | 0.63 OZ | 10 X16 | 15-20'

COCOA & HAZELNUT POPDOTS COME DRESSED
IN AN ELEGANT COCOA COATING AND SPRINKLED
WITH ROASTED HAZELNUT KERNELS.

""URE READY TO EAT!

#### 68739 POWDERED COCOA FILLED POPDOTS ORIGINAL®

108 U | 0.64 OZ | 10 X15 | 15-20'

OUR NEW POPDOTS ORIGINAL® HAS
A CREAMY CHOCOLATE INTERIOR AND FLUFFY DOUGH
DECORATED WITH ICING SUGAR.