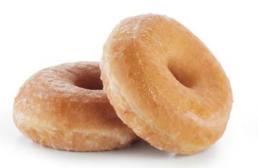

#### 65520 Plain Dotsoriginal®

72 U | 1.55 OZ | 5 x 15 | 15-20' ARTISANAL APPEARANCE, UNCOATED AND UNFILLED, SO YOU CAN PERSONALIZE DECORATION AND FILLING AS YOU LIKE IT.