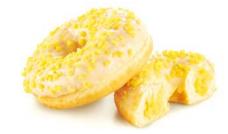

#### 81145 Lemon Filled Dotsoriginal®

36 U / 2.57 OZ. / 10X17 / THAW15-20' IT IS AS FRESH AS THEY ARE IRRESISTIBLE. TOPPED WITH ICING AND DECORATED WITH YELLOW PEARLS.

SPRING SEASON