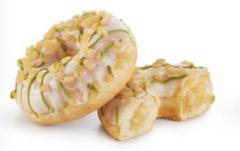

#### 65164 COCOA CRUNCH FILLED DOTSORIGINAL®

36 U | 2.96 OZ | 10 X14 | 20-25'

FILLED WITH TASTY COCOA & HAZELNUT CREAM AND COVERED WITH A CRUNCHY SPRINKLING OF COOKIE PIECES AND TOASTED HAZELNUT.