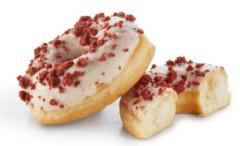

#### 61175 Red Cookie Crumbles Dotsoriginal®

36 U | 2.1 OZ | 10 X13 | 15-20' CHEESECAKE-FLAVORED COATING TOPPED WITH CHOCOLATE COOKIE CRUMBLES.