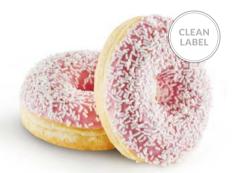

#### 80668 Pink dotsoriginal®

36 U | 2.12 OZ | 10 X15 | 15-20' DELICATE STRAWBERRY-FLAVORED GLAZE WITH WHITE SPRINKLES.