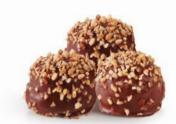

#### 64225 COCOA & HAZELNUT POPDOTS ORIGINAL®

88 U | 0.63 OZ | 10 X16 | 15-20'

COCOA & HAZELNUT POPDOTS COME DRESSED
IN AN ELEGANT COCOA COATING AND SPRINKLED
WITH ROASTED HAZELNUT KERNELS.

""URE READY TO EAT!