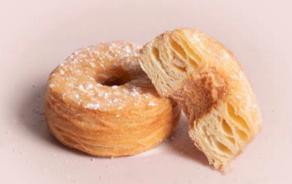

#### 69231 Sugar-coated crodots original®

24 U | 2.82 0Z | 10 X15 | 15-20'

AUTHENTIC PUFF PASTRY MADE WITH MARGARINE.
TENDER, SMOOTH TEXTURE. CRUNCHY, TASTY CRUST.

DUSTED WITH SUGAR.

DotsOriginal\_October\_2024