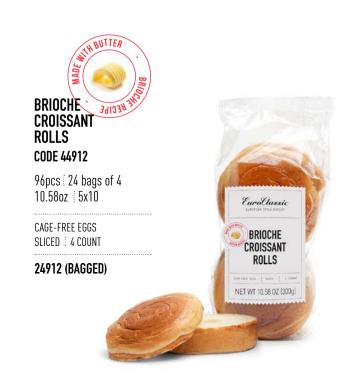

# BRIOCHE BUNS & ROLLS

AUTHENTIC, TENDER, BRIOCHE BUNS
THAT MAKE EVERYTHING TASTE BETTER
- THAT'S WHY THEY ARE SO POPULAR,
TRENDY, AND INNOVATIVE.

EuroClassic

AUTHENTIC Brioche

SLIDER BUNS

NET WT 11.29 0Z (320g)

CLEAN LABEL

CAGE-FREE EGGS : SLICED