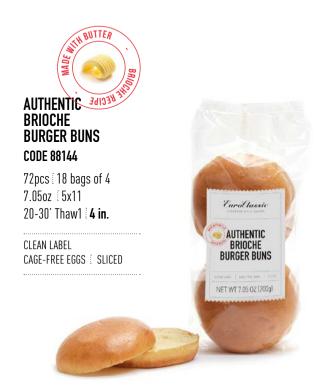

PRODUCT CATALOG

### EuroClassic®

FUROPEAN STYLE BAKERY



**\$ europastry**®







# BRIOCHE BUNS & ROLLS

AUTHENTIC, TENDER, BRIOCHE BUNS
THAT MAKE EVERYTHING TASTE BETTER
- THAT'S WHY THEY ARE SO POPULAR,
TRENDY, AND INNOVATIVE.















EuroClassic

AUTHENTIC Brioche

SLIDER BUNS

NET WT 11.29 0Z (320g)













CLEAN LABEL

CAGE-FREE EGGS : SLICED





# BRIOCHE ROLLS & CAKES

THERE'S ALWAYS A REASON
TO CELEBRATE.

INSPIRED BY THE AUTHENTIC FRENCH RECIPE,

MADE WITH ONLY THE BEST QUALITY INGREDIENTS.

NO BETTER EXCUSE TO ENJOY

IN STYLE AND IN GOOD COMPANY.



4 SERVINGS



4 SERVINGS









CLEAN LABEL : CAGE-FREE EGGS 4 SERVINGS



### PUMPKIN SEASON

SEP NOV 30th

A TOUCH OF PUMPKIN ADDS

EXTRA SOFTNESS AND MOISTURE

WHEN INCORPORATED INTO

THE BRIOCHE DOUGH, A SUBTLETY

SWEET AND EARTHY FLAVOUR,

AS WELL AS A WARM, GOLDEN COLOR

TO THE BREADCRUMB.

### PUMPKIN BRIOCHE ROLLS 4 COUNT 58014

18 pcs / 11 oz / 6x11 20-30' Thaw / **6.75 in** 

CLEAN LABEL : CAGE-FREE EGGS : 4 SERVINGS













## BRIOCH