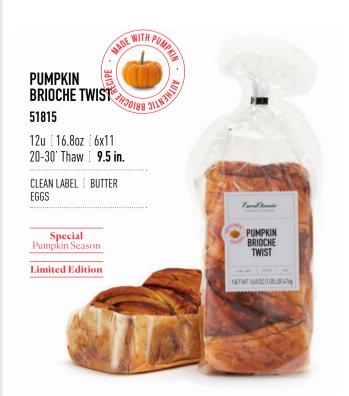

### PUMPKIN SEASON

SEP NOV 30th

A TOUCH OF PUMPKIN ADDS

EXTRA SOFTNESS AND MOISTURE

WHEN INCORPORATED INTO

THE BRIOCHE DOUGH, A SUBTLETY

SWEET AND EARTHY FLAVOUR,

AS WELL AS A WARM, GOLDEN COLOR

TO THE BREADCRUMB.