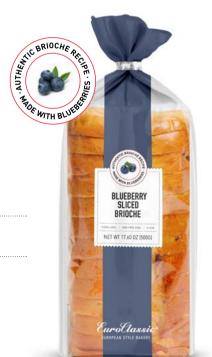

SLICED

......

CINNAMON

BRIOCHE

CODE 49985

CLEAN LABEL

**BLUEBERRY** 

SLICED

BRIOCHE

CODE 59964

CLEAN LABEL

12u 17.6oz 6x11

20-30' Thaw 9.5 in.

MADE WITH EGGS : SLICED

CODE 41758

12u | 17.60oz | 6x11 20-30' Thaw **9.5 in** 