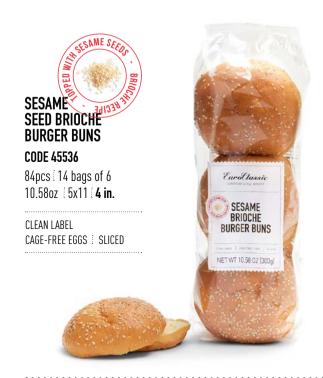

PRODUCT CATALOG

### EuroClassic®

FUROPEAN STYLE BAKERY



**\$ europastry**®







# BRIOCHE BUNS & ROLLS

AUTHENTIC, TENDER, BRIOCHE BUNS
THAT MAKE EVERYTHING TASTE BETTER
- THAT'S WHY THEY ARE SO POPULAR,
TRENDY, AND INNOVATIVE.















EuroClassic

AUTHENTIC Brioche

SLIDER BUNS

NET WT 11.29 0Z (320g)













CLEAN LABEL

CAGE-FREE EGGS : SLICED





# BRIOCHE ROLLS & CAKES

THERE'S ALWAYS A REASON
TO CELEBRATE.

INSPIRED BY THE AUTHENTIC FRENCH RECIPE,

MADE WITH ONLY THE BEST QUALITY INGREDIENTS.

NO BETTER EXCUSE TO ENJOY

IN STYLE AND IN GOOD COMPANY.



4 SERVINGS



4 SERVINGS









CLEAN LABEL : CAGE-FREE EGGS 4 SERVINGS



### PUMPKIN SEASON

SEP NOV 30th

A TOUCH OF PUMPKIN ADDS

EXTRA SOFTNESS AND MOISTURE

WHEN INCORPORATED INTO

THE BRIOCHE DOUGH, A SUBTLETY

SWEET AND EARTHY FLAVOUR,

AS WELL AS A WARM, GOLDEN COLOR

TO THE BREADCRUMB.

### PUMPKIN BRIOCHE ROLLS 4 COUNT 58014

18 pcs / 11 oz / 6x11 20-30' Thaw / **6.75 in** 

CLEAN LABEL : CAGE-FREE EGGS : 4 SERVINGS













## BRIOCHE