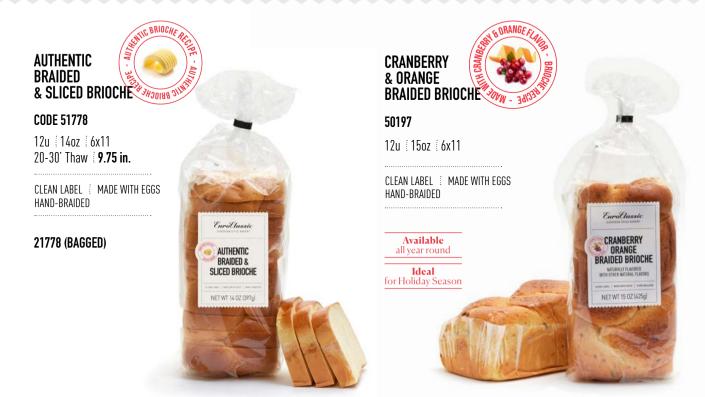

## BRIOCHE LOAVES

FOR A LONG, PLEASANT MEAL, FULL OF POSSIBILITIES.

THE PERFECT FORMAT TO CREATE UNFORGETTABLE
MOMENTS WITH PLENTY OF AUTHENTIC FLAVOR.
ARTISANAL APPEARANCE AND HIGH QUALITY.
TOTAL CONVENIENCE.

SLICED

......

CINNAMON

BRIOCHE

CODE 49985

CLEAN LABEL

**BLUEBERRY** 

SLICED

BRIOCHE

CODE 59964

CLEAN LABEL

12u 17.6oz 6x11

20-30' Thaw 9.5 in.

MADE WITH EGGS : SLICED

CODE 41758

12u | 17.60oz | 6x11 20-30' Thaw **9.5 in** 

CLEAN LABEL

MADE WITH EGGS : SLICED

.....