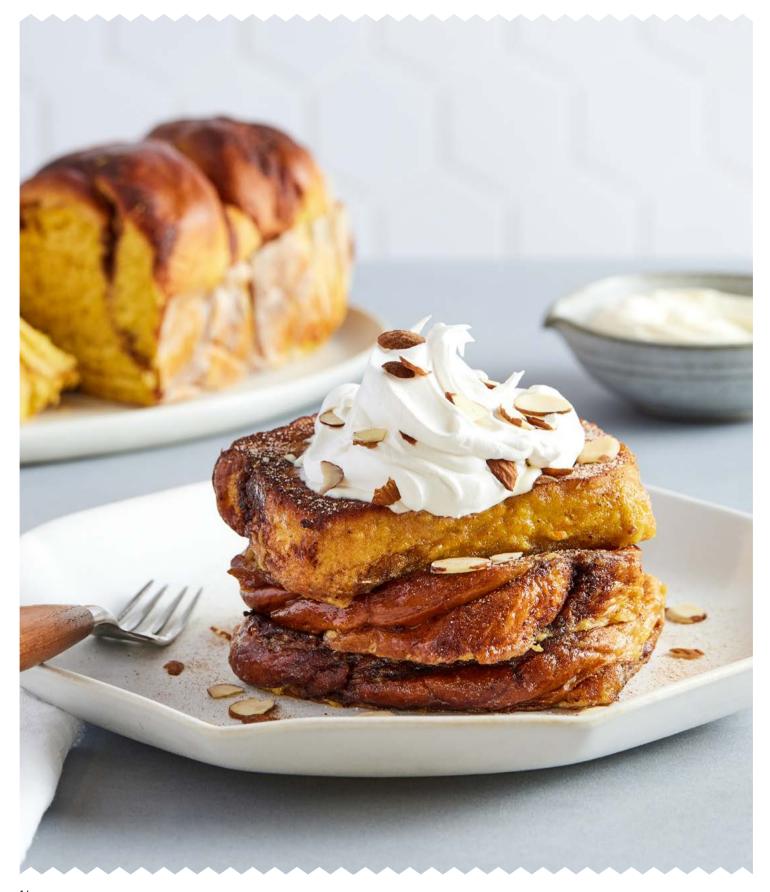

### PUMPKIN SEASON

SEP NOV 30th

A TOUCH OF PUMPKIN ADDS

EXTRA SOFTNESS AND MOISTURE

WHEN INCORPORATED INTO

THE BRIOCHE DOUGH, A SUBTLETY

SWEET AND EARTHY FLAVOUR,

AS WELL AS A WARM, GOLDEN COLOR

TO THE BREADCRUMB.