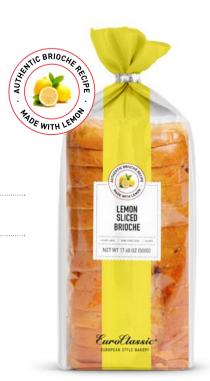

SLICED

......

CINNAMON

BRIOCHE

CODE 49985

CLEAN LABEL

**BLUEBERRY** 

SLICED

BRIOCHE

CODE 59964

CLEAN LABEL

12u 17.6oz 6x11

20-30' Thaw 9.5 in.

MADE WITH EGGS : SLICED

CODE 41758

12u | 17.60oz | 6x11 20-30' Thaw **9.5 in** 

CLEAN LABEL

MADE WITH EGGS : SLICED

.....