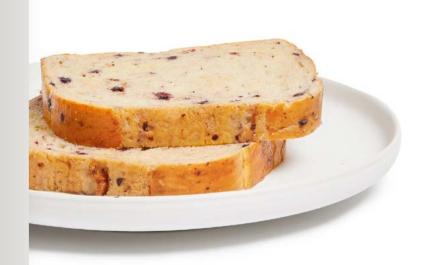

## BRIOCHE LOAVES

FOR A LONG, PLEASANT MEAL, FULL OF POSSIBILITIES.

THE PERFECT FORMAT TO CREATE UNFORGETTABLE
MOMENTS WITH PLENTY OF AUTHENTIC FLAVOR.
ARTISANAL APPEARANCE AND HIGH QUALITY.
TOTAL CONVENIENCE.

SLICED

......

CINNAMON

BRIOCHE

CODE 49985

CLEAN LABEL

**BLUEBERRY** 

SLICED

BRIOCHE

CODE 59964

CLEAN LABEL

12u 17.6oz 6x11

20-30' Thaw 9.5 in.

MADE WITH EGGS : SLICED

CODE 41758

12u | 17.60oz | 6x11 20-30' Thaw **9.5 in** 