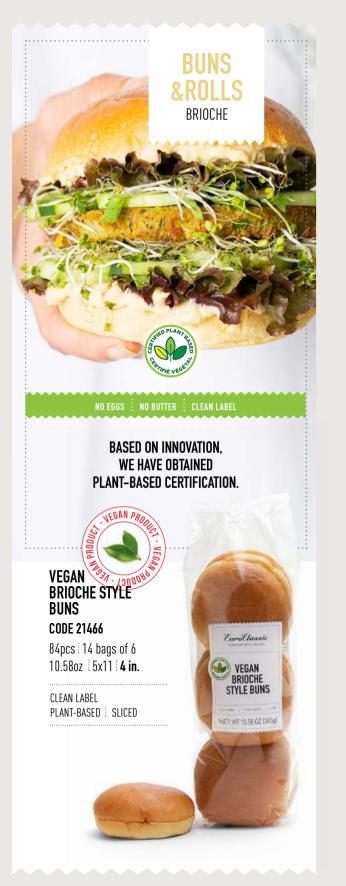

# BRIOCHE BUNS & ROLLS

AUTHENTIC, TENDER, BRIOCHE BUNS
THAT MAKE EVERYTHING TASTE BETTER
- THAT'S WHY THEY ARE SO POPULAR,
TRENDY, AND INNOVATIVE.

EuroClassic

AUTHENTIC Brioche

SLIDER BUNS

NET WT 11.29 0Z (320g)

CLEAN LABEL

CAGE-FREE EGGS : SLICED