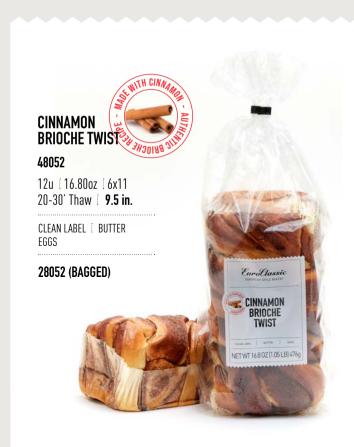

SLICED

......

CINNAMON

BRIOCHE

CODE 49985

CLEAN LABEL

**BLUEBERRY** 

SLICED