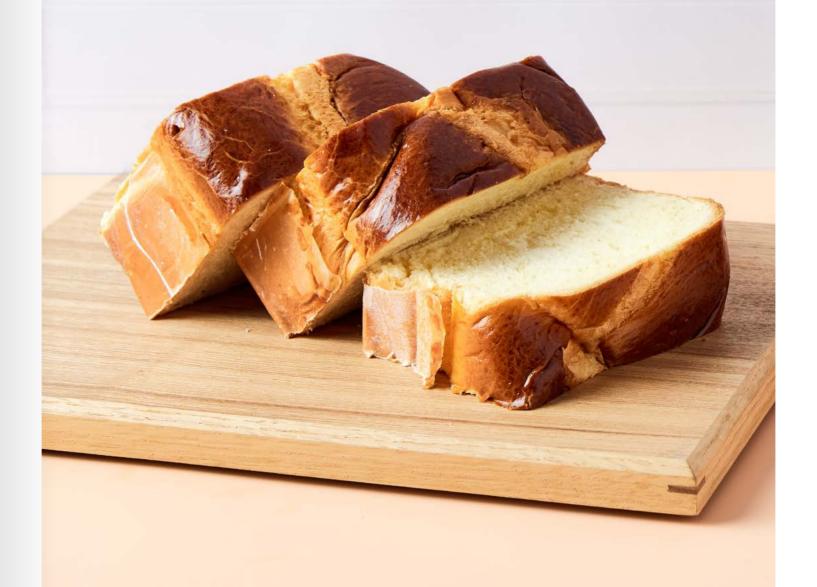

## BRIOCHE LOAVES

FOR A LONG, PLEASANT MEAL, FULL OF POSSIBILITIES.

THE PERFECT FORMAT TO CREATE UNFORGETTABLE
MOMENTS WITH PLENTY OF AUTHENTIC FLAVOR.
ARTISANAL APPEARANCE AND HIGH QUALITY.
TOTAL CONVENIENCE.