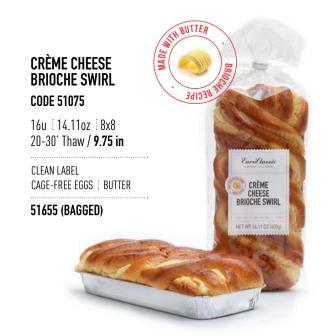

## BRIOCHE LOAVES

FOR A LONG, PLEASANT MEAL, FULL OF POSSIBILITIES.

THE PERFECT FORMAT TO CREATE UNFORGETTABLE
MOMENTS WITH PLENTY OF AUTHENTIC FLAVOR.
ARTISANAL APPEARANCE AND HIGH QUALITY.
TOTAL CONVENIENCE.