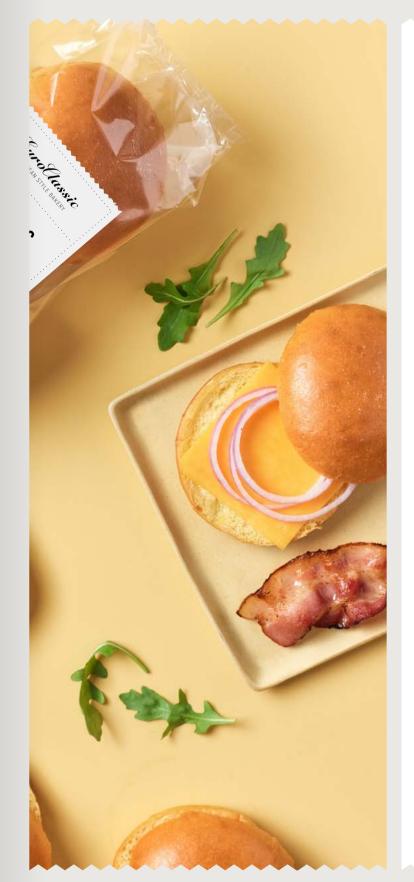

# BRIOCHE BUNS & ROLLS

AUTHENTIC, TENDER, BRIOCHE BUNS
THAT MAKE EVERYTHING TASTE BETTER
- THAT'S WHY THEY ARE SO POPULAR,
TRENDY, AND INNOVATIVE.

EuroClassic

AUTHENTIC Brioche

SLIDER BUNS

NET WT 11.29 0Z (320g)

CLEAN LABEL

CAGE-FREE EGGS : SLICED