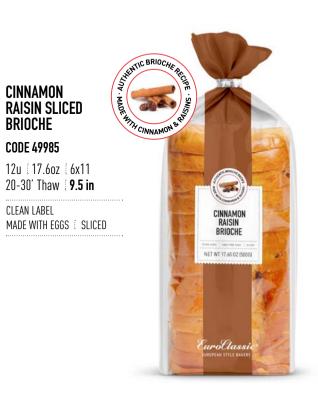

SLICED

......

CINNAMON

BRIOCHE

CODE 49985

CLEAN LABEL

**BLUEBERRY** 

SLICED

BRIOCHE

CODE 59964

CLEAN LABEL

12u 17.6oz 6x11

20-30' Thaw 9.5 in.

MADE WITH EGGS : SLICED

CODE 41758

12u | 17.60oz | 6x11 20-30' Thaw **9.5 in** 