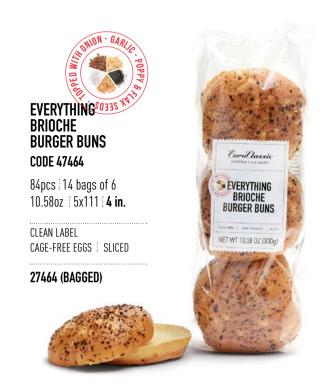

PRODUCT CATALOG

### EuroClassic®

FUROPEAN STYLE BAKERY



**\$ europastry**®







# BRIOCHE BUNS & ROLLS

AUTHENTIC, TENDER, BRIOCHE BUNS
THAT MAKE EVERYTHING TASTE BETTER
- THAT'S WHY THEY ARE SO POPULAR,
TRENDY, AND INNOVATIVE.















EuroClassic

AUTHENTIC Brioche

SLIDER BUNS

NET WT 11.29 0Z (320g)













CLEAN LABEL

CAGE-FREE EGGS : SLICED





# BRIOCHE ROLLS & CAKES

THERE'S ALWAYS A REASON
TO CELEBRATE.

INSPIRED BY THE AUTHENTIC FRENCH RECIPE,

MADE WITH ONLY THE BEST QUALITY INGREDIENTS.

NO BETTER EXCUSE TO ENJOY

IN STYLE AND IN GOOD COMPANY.



4 SERVINGS



4 SERVINGS









CLEAN LABEL : CAGE-FREE EGGS 4 SERVINGS



### PUMPKIN SEASON

SEP NOV 30th

A TOUCH OF PUMPKIN ADDS

EXTRA SOFTNESS AND MOISTURE

WHEN INCORPORATED INTO

THE BRIOCHE DOUGH, A SUBTLETY

SWEET AND EARTHY FLAVOUR,

AS WELL AS A WARM, GOLDEN COLOR

TO THE BREADCRUMB.

### PUMPKIN BRIOCHE ROLLS 4 COUNT 58014

18 pcs / 11 oz / 6x11 20-30' Thaw / **6.75 in** 

CLEAN LABEL : CAGE-FREE EGGS : 4 SERVINGS













## BRIOCHE LO