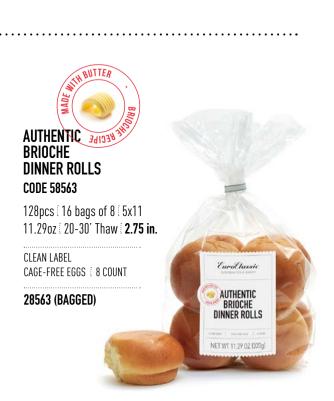

PRODUCT CATALOG

### EuroClassic®

FUROPEAN STYLE BAKERY



**\$ europastry**®







# BRIOCHE BUNS & ROLLS

AUTHENTIC, TENDER, BRIOCHE BUNS
THAT MAKE EVERYTHING TASTE BETTER
- THAT'S WHY THEY ARE SO POPULAR,
TRENDY, AND INNOVATIVE.















EuroClassic

AUTHENTIC Brioche

SLIDER BUNS

NET WT 11.29 0Z (320g)













CLEAN LABEL

CAGE-FREE EGGS : SLICED





# BRIOCHE ROLLS & CAKES

THERE'S ALWAYS A REASON
TO CELEBRATE.

INSPIRED BY THE AUTHENTIC FRENCH RECIPE,

MADE WITH ONLY THE BEST QUALITY INGREDIENTS.

NO BETTER EXCUSE TO ENJOY

IN STYLE AND IN GOOD COMPANY.



4 SERVINGS



4 SERVINGS









CLEAN LABEL : CAGE-FREE EGGS 4 SERVINGS



### PUMPKIN SEASON

SEP NOV 30th

A TOUCH OF PUMPKIN ADDS

EXTRA SOFTNESS AND MOISTURE

WHEN INCORPORATED INTO

THE BRIOCHE DOUGH, A SUBTLETY

SWEET AND EARTHY FLAVOUR,

AS WELL AS A WARM, GOLDEN COLOR

TO THE BREADCRUMB.

### PUMPKIN BRIOCHE ROLLS 4 COUNT 58014

18 pcs / 11 oz / 6x11 20-30' Thaw / **6.75 in** 

CLEAN LABEL : CAGE-FREE EGGS : 4 SERVINGS













## BRIOCHE LOAVES

FOR A LONG, PLEASANT MEAL, FULL OF POSSIBILITIES.

THE PERFECT FORMAT T