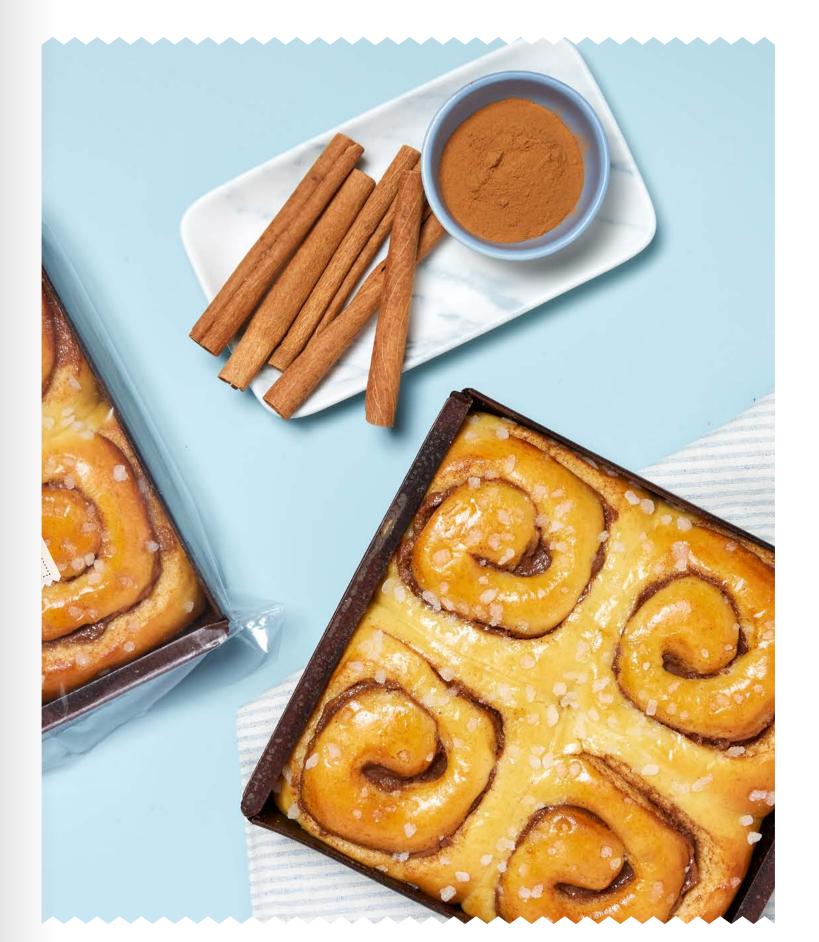

### PUMPKIN SEASON

SEP NOV 30th

A TOUCH OF PUMPKIN ADDS

EXTRA SOFTNESS AND MOISTURE

WHEN INCORPORATED INTO

THE BRIOCHE DOUGH, A SUBTLETY

SWEET AND EARTHY FLAVOUR,

AS WELL AS A WARM, GOLDEN COLOR

TO THE BREADCRUMB.

### PUMPKIN BRIOCHE ROLLS 4 COUNT 58014

18 pcs / 11 oz / 6x11 20-30' Thaw / **6.75 in** 

CLEAN LABEL : CAGE-FREE EGGS : 4 SERVINGS