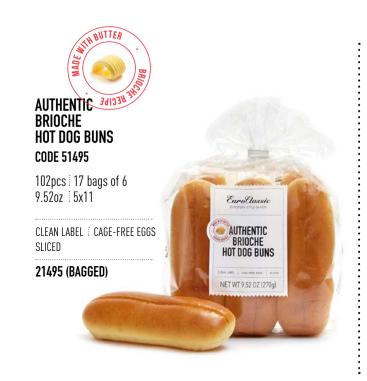

PRODUCT CATALOG

### EuroClassic®

FUROPEAN STYLE BAKERY



**\$ europastry**®







# BRIOCHE BUNS & ROLLS

AUTHENTIC, TENDER, BRIOCHE BUNS
THAT MAKE EVERYTHING TASTE BETTER
- THAT'S WHY THEY ARE SO POPULAR,
TRENDY, AND INNOVATIVE.















EuroClassic

AUTHENTIC Brioche

SLIDER BUNS

NET WT 11.29 0Z (320g)













CLEAN LABEL

CAGE-FREE EGGS : SLICED





# BRIOCHE ROLLS & CAKES

THERE'S ALWAYS A REASON
TO CELEBRATE.

INSPIRED BY THE AUTHENTIC FRENCH RECIPE,

MADE WITH ONLY THE BEST QUALITY INGREDIENTS.

NO BETTER EXCUSE TO ENJOY

IN STYLE AND IN GOOD COMPANY.



4 SERVINGS



4 SERVINGS









CLEAN LABEL : CAGE-FREE EGGS 4 SERVINGS



### PUMPKIN SEASON

SEP NOV 30th

A TOUCH OF PUMPKIN ADDS

EXTRA SOFTNESS AND MOISTURE

WHEN INCORPORATED INTO

THE BRIOCHE DOUGH, A SUBTLETY

SWEET AND EARTHY FLAVOUR,

AS WELL AS A WARM, GOLDEN COLOR

TO THE BREADCRUMB.

### PUMPKIN BRIOCHE ROLLS 4 COUNT 58014

18 pcs / 11 oz / 6x11 20-30' Thaw / **6.75 in** 

CLEAN LABEL : CAGE-FREE EGGS : 4 SERVINGS













## BRIOCHE LOAVES