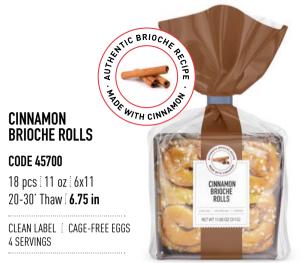

PRODUCT CATALOG

### EuroClassic®

FUROPEAN STYLE BAKERY



**\$ europastry**®







# BRIOCHE BUNS & ROLLS

AUTHENTIC, TENDER, BRIOCHE BUNS
THAT MAKE EVERYTHING TASTE BETTER
- THAT'S WHY THEY ARE SO POPULAR,
TRENDY, AND INNOVATIVE.















EuroClassic

AUTHENTIC Brioche

SLIDER BUNS

NET WT 11.29 0Z (320g)













CLEAN LABEL

CAGE-FREE EGGS : SLICED





# BRIOCHE ROLLS & CAKES

THERE'S ALWAYS A REASON
TO CELEBRATE.

INSPIRED BY THE AUTHENTIC FRENCH RECIPE,

MADE WITH ONLY THE BEST QUALITY INGREDIENTS.

NO BETTER EXCUSE TO ENJOY

IN STYLE AND IN GOOD COMPANY.



4 SERVINGS



4 SERVINGS









CLEAN LABEL : CAGE-FREE EGGS 4 SERVINGS



### PUMPKIN SEASON

SEP NOV 30th

A TOUCH OF PUMPKIN ADDS

EXTRA SOFTNESS AND MOISTURE

WHEN INCORPORATED INTO

THE BRIOCHE DOUGH, A SUBTLETY

SWEET AND EARTHY FLAVOUR,

AS WELL AS A WARM, GOLDEN COLOR

TO THE BREADCRUMB.

### PUMPKIN BRIOCHE ROLLS 4 COUNT 58014

18 pcs / 11 oz / 6x11 20-30' Thaw / **6.75 in** 

CLEAN LABEL : CAGE-FREE EGGS : 4 SERVINGS













## BRIOCHE LOAVES

FOR A LONG, PLEASANT MEAL, FULL OF POSSIBILITIES.

THE PERFECT FORMAT TO CREATE UNFORGETTABLE
MOMENTS WITH PLENTY OF AUTHENTIC FLAVOR.
ARTISANAL APPEARANCE AND HIGH QUALITY.
TOTAL CONVENIENCE.



SLICED



......



CINNAMON

BRIOCHE

CODE 49985

CLEAN LABEL





**BLUEBERRY** 

SLICED

BRIOCHE

CODE 59964

CLEAN LABEL

12u 17.6oz 6x11

20-30' Thaw 9.5 in.

MADE