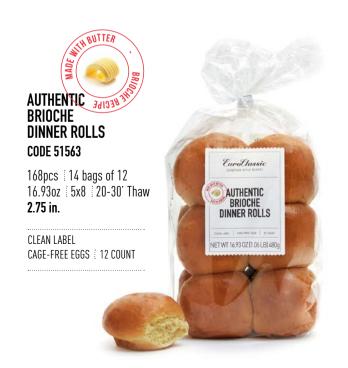

PRODUCT CATALOG

### EuroClassic®

FUROPEAN STYLE BAKERY



**\$ europastry**®







# BRIOCHE BUNS & ROLLS

AUTHENTIC, TENDER, BRIOCHE BUNS
THAT MAKE EVERYTHING TASTE BETTER
- THAT'S WHY THEY ARE SO POPULAR,
TRENDY, AND INNOVATIVE.















EuroClassic

AUTHENTIC Brioche

SLIDER BUNS

NET WT 11.29 0Z (320g)













CLEAN LABEL

CAGE-FREE EGGS : SLICED





# BRIOCHE ROLLS & CAKES

THERE'S ALWAYS A REASON
TO CELEBRATE.

INSPIRED BY THE AUTHENTIC FRENCH RECIPE,

MADE WITH ONLY THE BEST QUALITY INGREDIENTS.

NO BETTER EXCUSE TO ENJOY

IN STYLE AND IN GOOD COMPANY.



4 SERVINGS



4 SERVINGS









CLEAN LABEL : CAGE-FREE EGGS 4 SERVINGS



### PUMPKIN SEASON

SEP NOV 30th

A TOUCH OF PUMPKIN ADDS

EXTRA SOFTNESS AND MOISTURE

WHEN INCORPORATED INTO

THE BRIOCHE DOUGH, A SUBTLETY

SWEET AND EARTHY FLAVOUR,

AS WELL AS A WARM, GOLDEN COLOR

TO THE BREADCRUMB.

### PUMPKIN BRIOCHE ROLLS 4 COUNT 58014

18 pcs / 11 oz / 6x11 20-30' Thaw / **6.75 in** 

CLEAN LABEL : CAGE-FREE EGGS : 4 SERVINGS













## BRIOCHE LOAVES

FOR A LONG, PLEASANT MEAL, FULL OF POSSIBILITIES.

THE PERFECT FORMAT