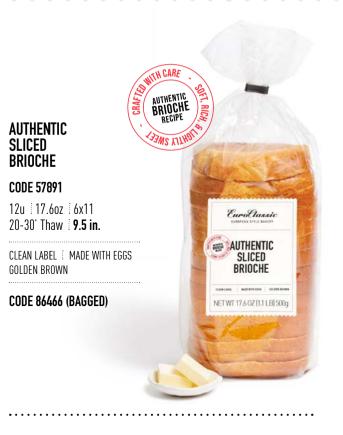

## BRIOCHE LOAVES

FOR A LONG, PLEASANT MEAL, FULL OF POSSIBILITIES.

THE PERFECT FORMAT TO CREATE UNFORGETTABLE
MOMENTS WITH PLENTY OF AUTHENTIC FLAVOR.
ARTISANAL APPEARANCE AND HIGH QUALITY.
TOTAL CONVENIENCE.

SLICED

......

CINNAMON

BRIOCHE

CODE 49985

CLEAN LABEL

**BLUEBERRY** 

SLICED

BRIOCHE

CODE 59964

CLEAN LABEL

12u 17.6oz 6x11

20-30' Thaw 9.5 in.

MADE WITH EGGS : SLICED

CODE 41758

12u | 17.60oz | 6x11 20-30' Thaw **9.5 in** 

CLEAN LABEL

MADE WITH EGGS : SLICED

.....