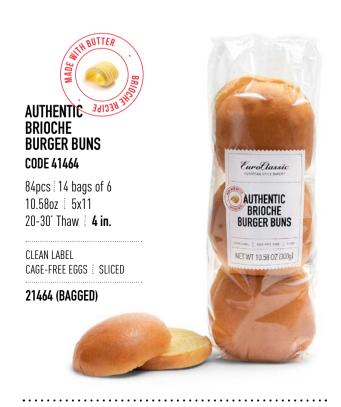

PRODUCT CATALOG

### EuroClassic®

FUROPEAN STYLE BAKERY



**\$ europastry**®







# BRIOCHE BUNS & ROLLS

AUTHENTIC, TENDER, BRIOCHE BUNS
THAT MAKE EVERYTHING TASTE BETTER
- THAT'S WHY THEY ARE SO POPULAR,
TRENDY, AND INNOVATIVE.















EuroClassic

AUTHENTIC Brioche

SLIDER BUNS

NET WT 11.29 0Z (320g)













CLEAN LABEL

CAGE-FREE EGGS : SLICED





# BRIOCHE ROLLS & CAKES

THERE'S ALWAYS A REASON
TO CELEBRATE.

INSPIRED BY THE AUTHENTIC FRENCH RECIPE,

MADE WITH ONLY THE BEST QUALITY INGREDIENTS.

NO BETTER EXCUSE TO ENJOY

IN STYLE AND IN GOOD COMPANY.



4 SERVINGS



4 SERVINGS









CLEAN LABEL : CAGE-FREE EGGS 4 SERVINGS



### PUMPKIN SEASON

SEP NOV 30th

A TOUCH OF PUMPKIN ADDS

EXTRA SOFTNESS AND MOISTURE

WHEN INCORPORATED INTO

THE BRIOCHE DOUGH, A SUBTLETY

SWEET AND EARTHY FLAVOUR,

AS WELL AS A WARM, GOLDEN COLOR

TO THE BREADCRUMB.

### PUMPKIN BRIOCHE ROLLS 4 COUNT 58014

18 pcs / 11 oz / 6x11 20-30' Thaw / **6.75 in** 

CLEAN LABEL : CAGE-FREE EGGS : 4 SERVINGS













## BRIO