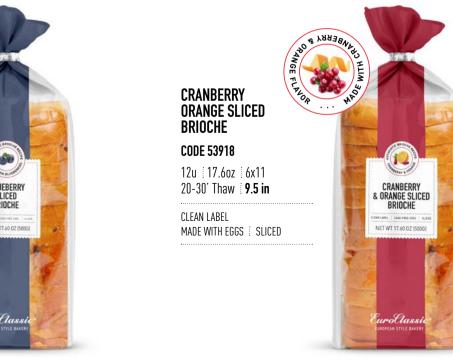

## BRIOCHE LOAVES

FOR A LONG, PLEASANT MEAL, FULL OF POSSIBILITIES.

THE PERFECT FORMAT TO CREATE UNFORGETTABLE
MOMENTS WITH PLENTY OF AUTHENTIC FLAVOR.
ARTISANAL APPEARANCE AND HIGH QUALITY.
TOTAL CONVENIENCE.

CLEAN LABEL

MADE WITH EGGS : SLICED

.....