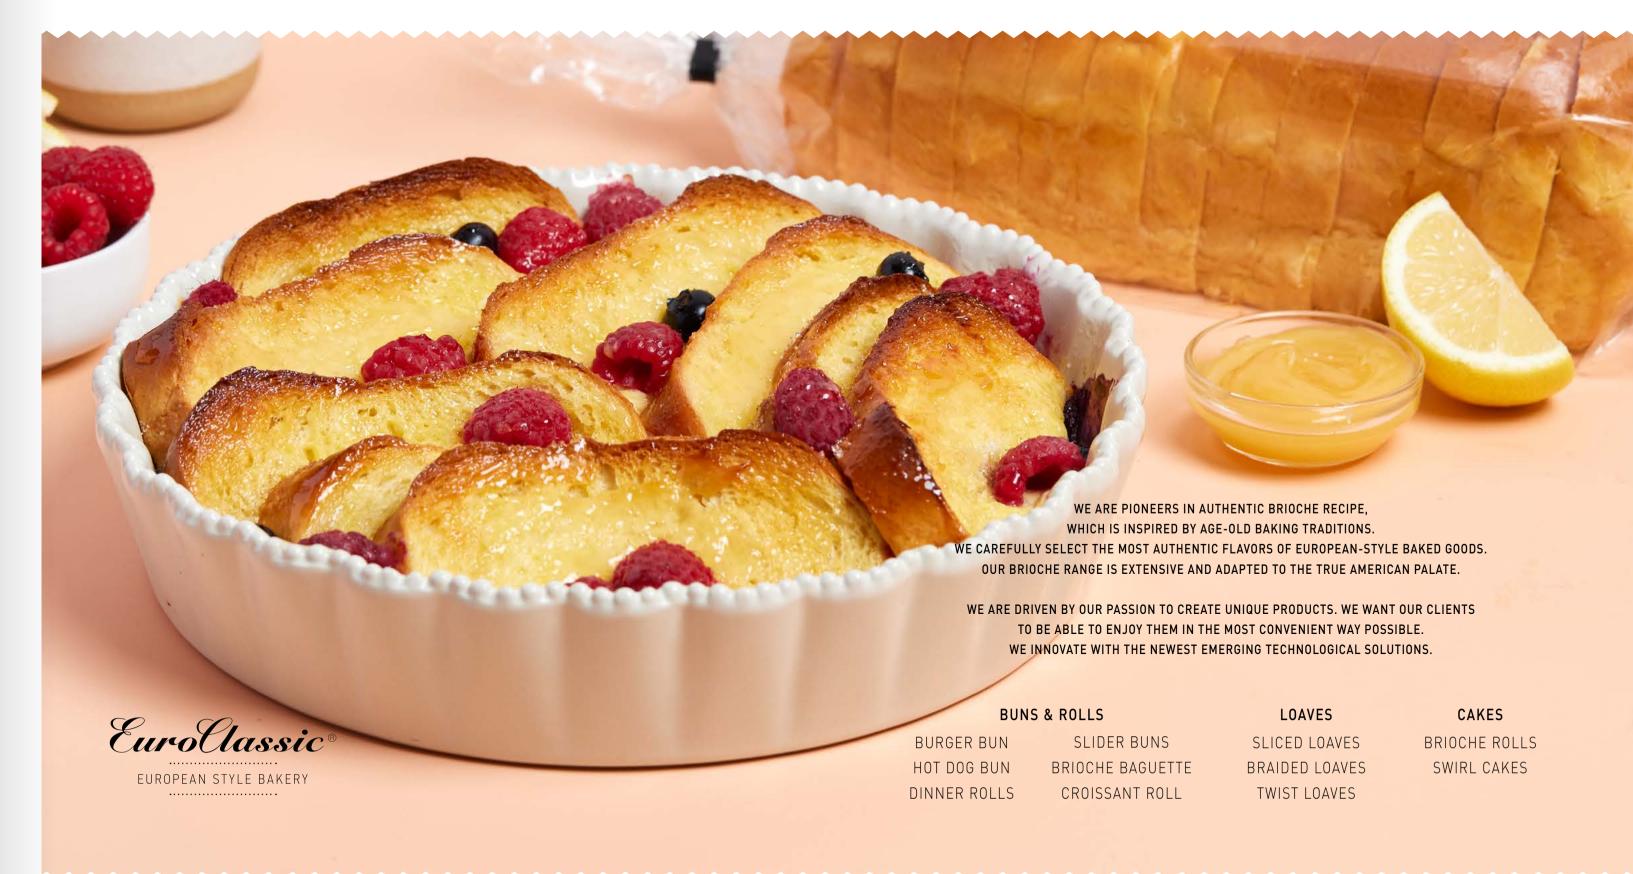

PRODUCT CATALOG

### EuroClassic®

FUROPEAN STYLE BAKERY



**\$ europastry**®







# BRIOCHE BUNS & ROLLS

AUTHENTIC, TENDER, BRIOCHE BUNS
THAT MAKE EVERYTHING TASTE BETTER
- THAT'S WHY THEY ARE SO POPULAR,
TRENDY, AND INNOVATIVE.















EuroClassic

AUTHENTIC Brioche

SLIDER BUNS

NET WT 11.29 0Z (320g)













CLEAN LABEL

CAGE-FREE EGGS : SLICED





# BRIOCHE ROLLS & CAKES

THERE'S ALWAYS A REASON
TO CELEBRATE.

INSPIRED BY THE AUTHENTIC FRENCH RECIPE,

MADE WITH ONLY THE BEST QUALITY INGREDIENTS.

NO BETTER EXCUSE TO ENJOY

IN STYLE AND IN GOOD COMPANY.



4 SERVINGS



4 SERVINGS









CLEAN LABEL : CAGE-FREE EGGS 4 SERVINGS



### PUMPKIN SEASON

SEP NOV 30th

A TOUCH OF PUMPKIN ADDS

EXTRA SOFTNESS AND MOISTURE

WHEN INCORPORATED INTO

THE BRIOCHE DOUGH, A SUBTLETY

SWEET AND EARTHY FLAVOUR,

AS WELL AS A WARM, GOLDEN COLOR

TO THE BREADCRUM