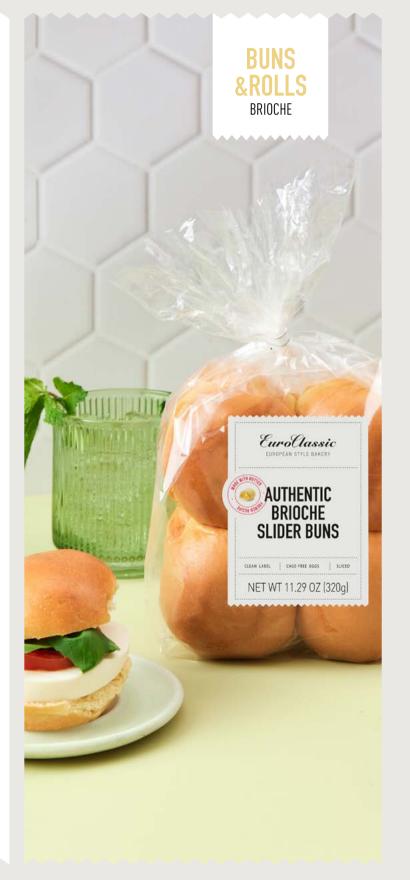

# BRIOCHE BUNS & ROLLS

AUTHENTIC, TENDER, BRIOCHE BUNS
THAT MAKE EVERYTHING TASTE BETTER
- THAT'S WHY THEY ARE SO POPULAR,
TRENDY, AND INNOVATIVE.

EuroClassic

AUTHENTIC Brioche

SLIDER BUNS

NET WT 11.29 0Z (320g)

CLEAN LABEL

CAGE-FREE EGGS : SLICED