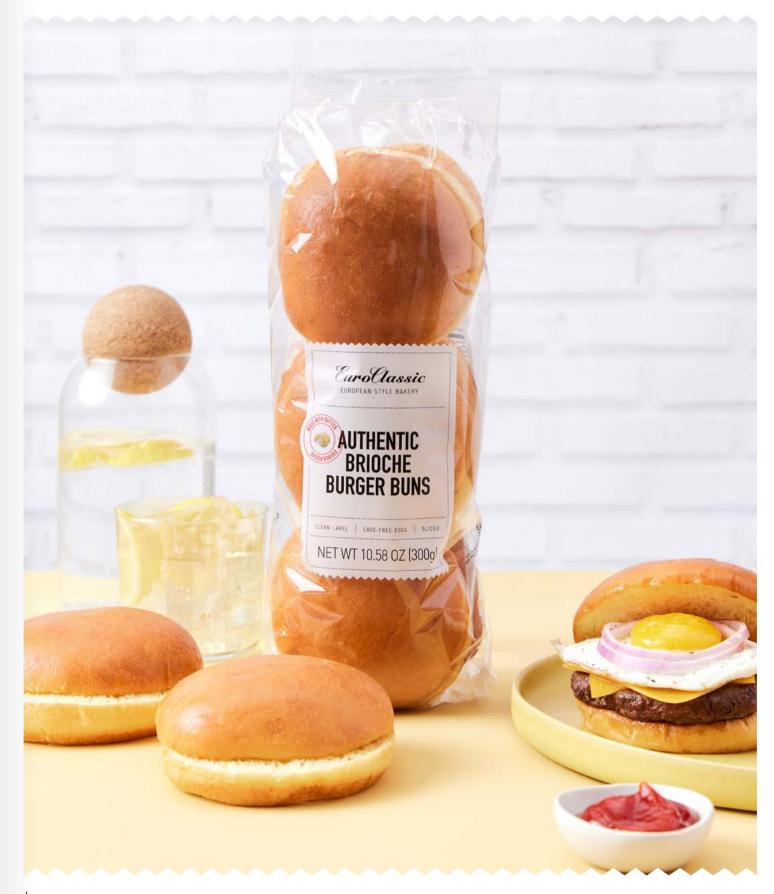

# BRIOCHE BUNS & ROLLS

AUTHENTIC, TENDER, BRIOCHE BUNS
THAT MAKE EVERYTHING TASTE BETTER
- THAT'S WHY THEY ARE SO POPULAR,
TRENDY, AND INNOVATIVE.

EuroClassic

AUTHENTIC Brioche

SLIDER BUNS

NET WT 11.29 0Z (320g)

CLEAN LABEL

CAGE-FREE EGGS : SLICED