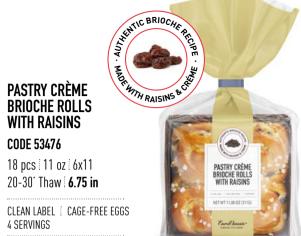

PRODUCT CATALOG

### EuroClassic®

FUROPEAN STYLE BAKERY



**\$ europastry**®







# BRIOCHE BUNS & ROLLS

AUTHENTIC, TENDER, BRIOCHE BUNS
THAT MAKE EVERYTHING TASTE BETTER
- THAT'S WHY THEY ARE SO POPULAR,
TRENDY, AND INNOVATIVE.















EuroClassic

AUTHENTIC Brioche

SLIDER BUNS

NET WT 11.29 0Z (320g)













CLEAN LABEL

CAGE-FREE EGGS : SLICED





# BRIOCHE ROLLS & CAKES

THERE'S ALWAYS A REASON
TO CELEBRATE.

INSPIRED BY THE AUTHENTIC FRENCH RECIPE,

MADE WITH ONLY THE BEST QUALITY INGREDIENTS.

NO BETTER EXCUSE TO ENJOY

IN STYLE AND IN GOOD COMPANY.



4 SERVINGS



4 SERVINGS









CLEAN LABEL : CAGE-FREE EGGS 4 SERVINGS



### PUMPKIN SEASON

SEP NOV 30th

A TOUCH OF PUMPKIN ADDS

EXTRA SOFTNESS AND MOISTURE

WHEN INCORPORATED INTO

THE BRIOCHE DOUGH, A SUBTLETY

SWEET AND EARTHY FLAVOUR,

AS WELL AS A WARM, GOLDEN COLOR

TO THE BREADCRUMB.

### PUMPKIN BRIOCHE ROLLS 4 COUNT 58014

18 pcs / 11 oz / 6x11 20-30' Thaw / **6.75 in** 

CLEAN LABEL : CAGE-FREE EGGS : 4 SERVINGS













## BRIOCHE LOAVES

FOR A LONG, PLEASANT MEAL, FULL OF POSSIBILITIES.

THE PERFECT FORMAT TO CREATE UNFORGETTABLE
MOMENTS WITH PLENTY OF AUTHENTIC FLAVOR.
ARTISANAL APPEARANCE AND HIGH QUALITY.
TOTAL CONVENIENCE.



SLICED



......



CINNAMON

BRIOCHE

CODE 49985

CLEAN LABEL





**BLUEBERRY** 

SLICED

BRIOCHE

CODE 59964

CLEAN LABEL

12u 17.6oz 6x11

20-30' Thaw 9.5 in.

MADE WI