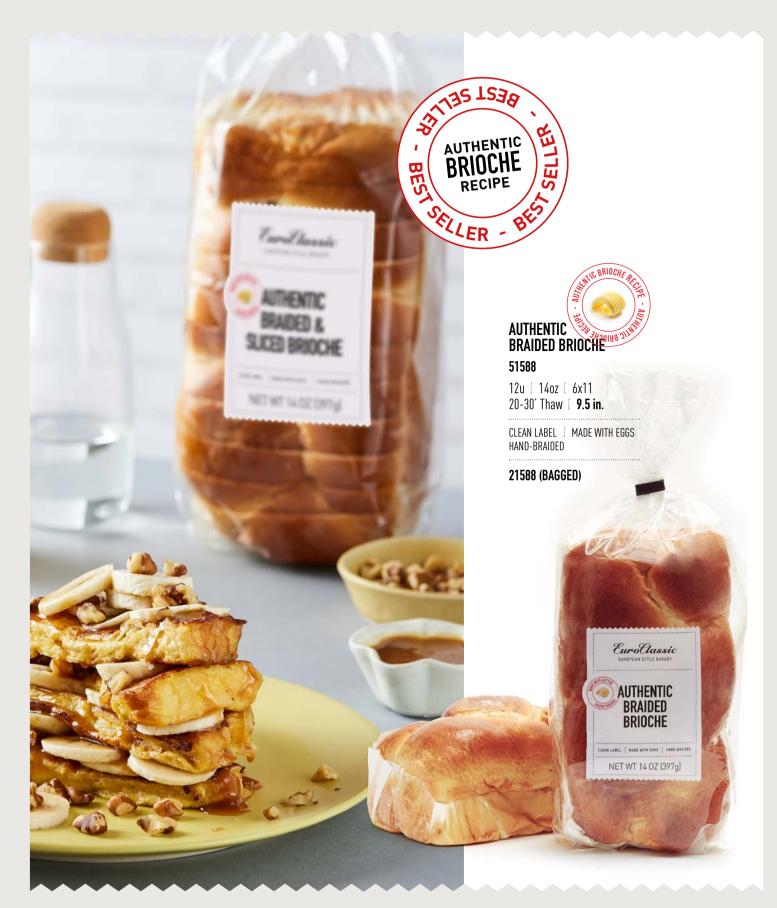

## BRIOCHE LOAVES

FOR A LONG, PLEASANT MEAL, FULL OF POSSIBILITIES.

THE PERFECT FORMAT TO CREATE UNFORGETTABLE
MOMENTS WITH PLENTY OF AUTHENTIC FLAVOR.
ARTISANAL APPEARANCE AND HIGH QUALITY.
TOTAL CONVENIENCE.