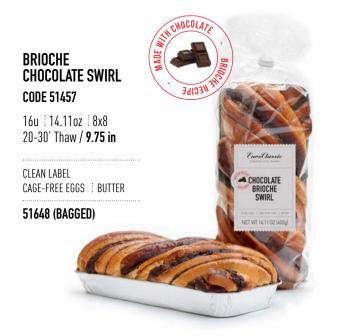

## BRIOCHE LOAVES

FOR A LONG, PLEASANT MEAL, FULL OF POSSIBILITIES.

THE PERFECT FORMAT TO CREATE UNFORGETTABLE
MOMENTS WITH PLENTY OF AUTHENTIC FLAVOR.
ARTISANAL APPEARANCE AND HIGH QUALITY.
TOTAL CONVENIENCE.