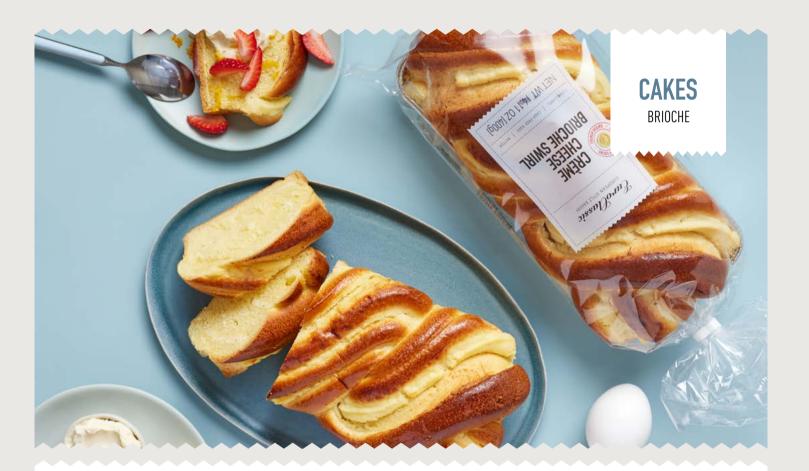

## BRIOCHE LOAVES

FOR A LONG, PLEASANT MEAL, FULL OF POSSIBILITIES.

THE PERFECT FORMAT TO CREATE UNFORGETTABLE
MOMENTS WITH PLENTY OF AUTHENTIC FLAVOR.
ARTISANAL APPEARANCE AND HIGH QUALITY.
TOTAL CONVENIENCE.